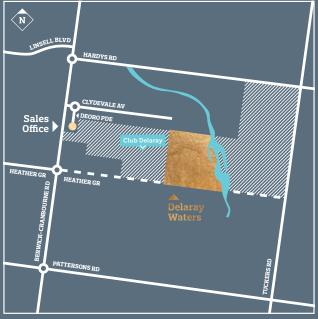

ome with luxury in a truly premium location.

With landscaped green spaces, pristine wetlands and an unrivalled location, Delaray Waters will be one of the most exclusive and desirable addresses in the area.

- Take advantage of the premium location nestled between Club Delaray, the stunning wetlands and 9 hectare
- Enjoy the convenience of Club Delaray just minutes away from home.
- Feel at ease as soon as you move into your home with your front landscaping taken care of, exclusively for Delaray Waters blocks.



<1 minute to the wetlands & lush parkland



<1 minute to the neighbouring park <2 minutes to the sports precinct



\* 8 minutes to Club Delaray



50 minutes to the Melbourne CBD

Times are approximate only and may vary with conditions.







## CLUB

DELARAY
Beyond compare.



Map not to scale.



## 9684 8128 delaraywaters.com.au

66 Deoro Parade, Clyde North

Mel Ref 134 K5