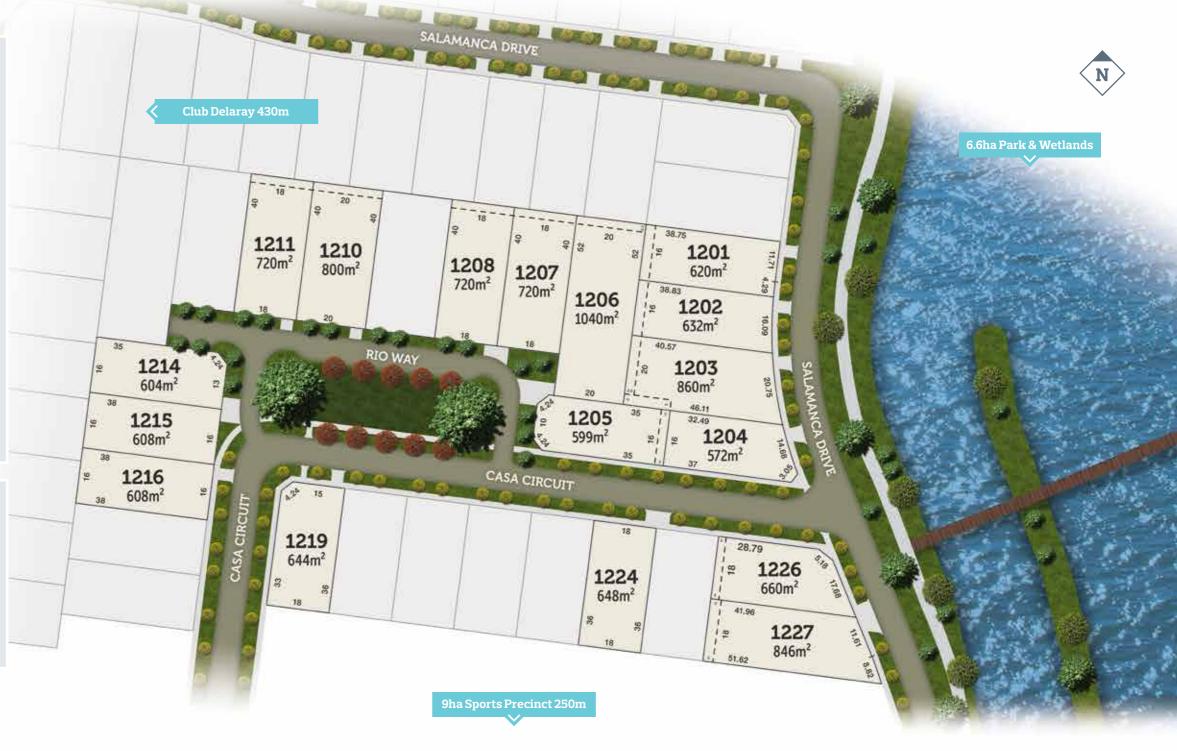

With landscaped green spaces, pristine wetlands and an unrivalled location, Delaray Waters will be one of the most exclusive and desirable addresses in the area.

- Take advantage of the premium location nestled between Club Delaray, the stunning wetlands and 9 hectare
- Enjoy the convenience of Club Delaray just minutes away from home.
- Feel at ease as soon as you move into your home with your front landscaping taken care of, exclusively for Delaray Waters blocks.

<1 minute to the wetlands & lush parkland

<1 minute to the neighbouring park <2 minutes to the sports precinct

\* 8 minutes to Club Delaray

50 minutes to the Melbourne CBD

Times are approximate only and may vary with conditions.