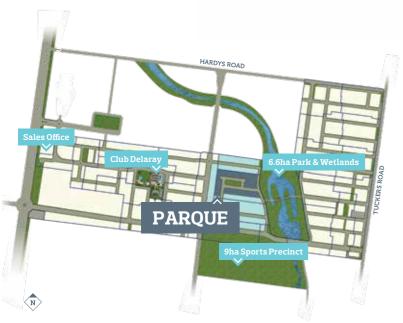

With landscaped green spaces, pristine wetlands and an unrivalled location, Delaray Waters will be one of the most exclusive and desirable addresses in the area.

- Take advantage of the premium location nestled between Club Delaray, the stunning wetlands and 9 hectare
- Enjoy the convenience of Club Delaray just minutes away from home.
- Feel at ease as soon as you move into your home with your front landscaping taken care of, exclusively for Delaray Waters blocks.

<1 minute to the wetlands & lush parkland

<1 minute to the neighbouring park <2 minutes to the sports precinct

\* 8 minutes to Club Delaray

50 minutes to the Melbourne CBD

Times are approximate only and may vary with conditions.

## CLUB

DELARAY
Beyond compare.

Map not to scale.