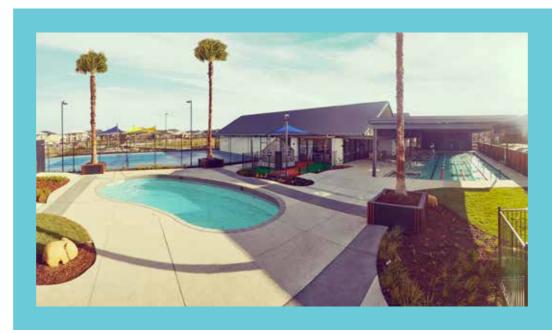

ue opportunity to build your dream home with luxury in a truly premium location.

With landscaped green spaces, pristine wetlands and an unrivalled location, Delaray Waters will be one of the most exclusive and desirable addresses in the area.

- Take advantage of the premium location nestled between Club Delaray, the stunning wetlands and 9 hectare
- Enjoy the convenience of Club Delaray just minutes away from home.
- Feel at ease as soon as you move into your home with your front landscaping taken care of, exclusively for Delaray Waters blocks.



<1 minute to the wetlands & lush parkland



<1 minute to the neighbouring park <2 minutes to the sports precinct



\* 8 minutes to Club Delaray



50 minutes to the Melbourne CBD

Times are approximate only and may vary with conditions.







## CLUB

DELARAY
Beyond compare.



Map not to scale.



## 9684 8128 delaraywaters.com.au

66 Deoro Parade, Clyde North

Mel Ref 134 K5