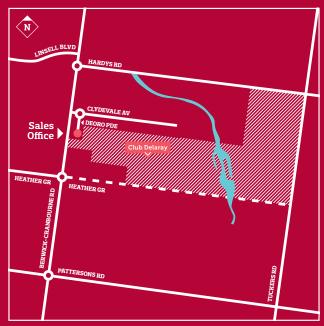

Map not to scale.

## 9684 8128 delaray.com.au

460 Berwick-Cranbourne Rd, Clyde North (Enter from Deoro Pde via Clydevale Ave)

Mel Ref 134 K5