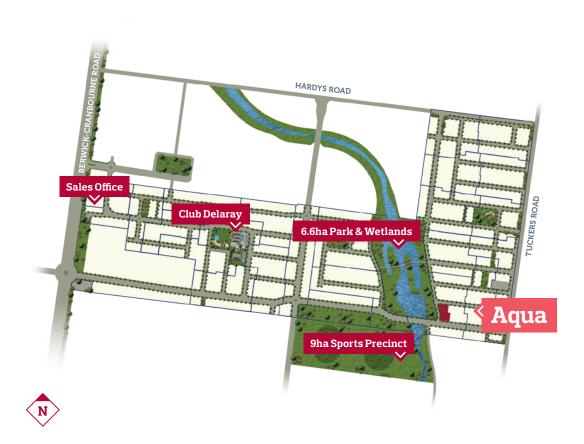

## Nothing compares to Delaray... **Aqua Release**

Nothing compares to the premium waterfront blocks in the heart of the Delaray community. With pristine wetland views along with the sporting precinct at your doorstep, these exclusive four blocks offer the ultimate lifestyle.

\*

< 1 minute to the wetlands and lush parklands

Ķ

< 1 minute to the Sports Precinct

8 minutes to Club Delaray

50 minutes to the Melbourne CBD

Times are approximate only and may vary with conditions.

Map not to scale.