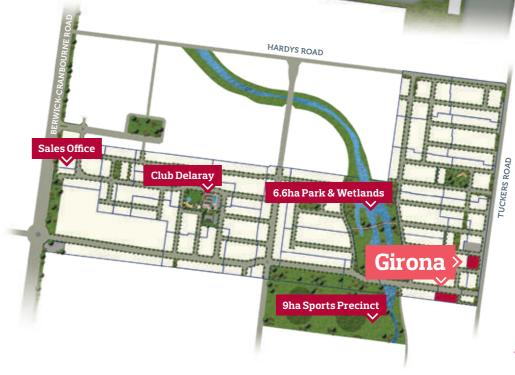

< 3 minutes to the wetlands and lush parklands

< 3 minutes to the Sports Precinct

< 11 minutes to Club Delaray

50 minutes to the Melbourne CBD

Times are approximate only and may vary with conditions.