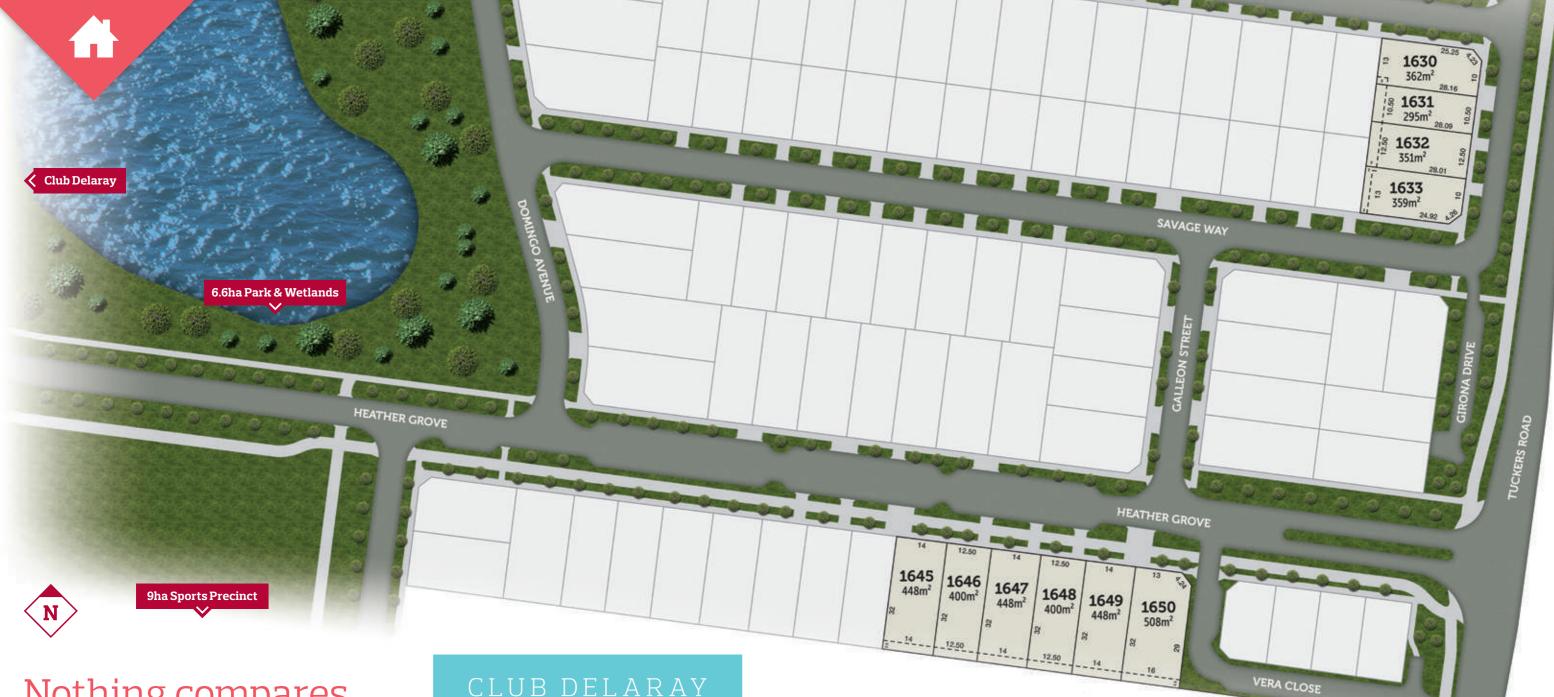

## Girona Release

Featuring wide open parks, picturesque wetlands and meandering paths for cycling, jogging or walking, there's nothing like the relaxed sense of space at Delaray. Close to the wetlands and adjoining parklands, the Girona Release offers homesites that range from 295m²-508m².