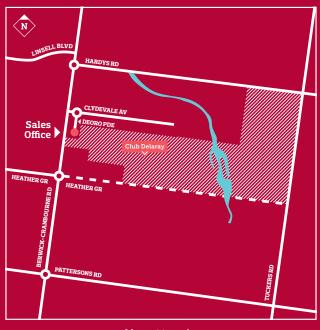

#### 9684 8128 delaray.com.au

460 Berwick–Cranbourne Rd, Clyde North (Enter from Deoro Pde via Clydevale Ave)

Mel Ref 134 K5

Every precaution has been taken to establish the accuracy of the material herein. Prospective purchas but make their own enquiries to satisfy themselves on all aspects. Photographs depict lifestyle only.