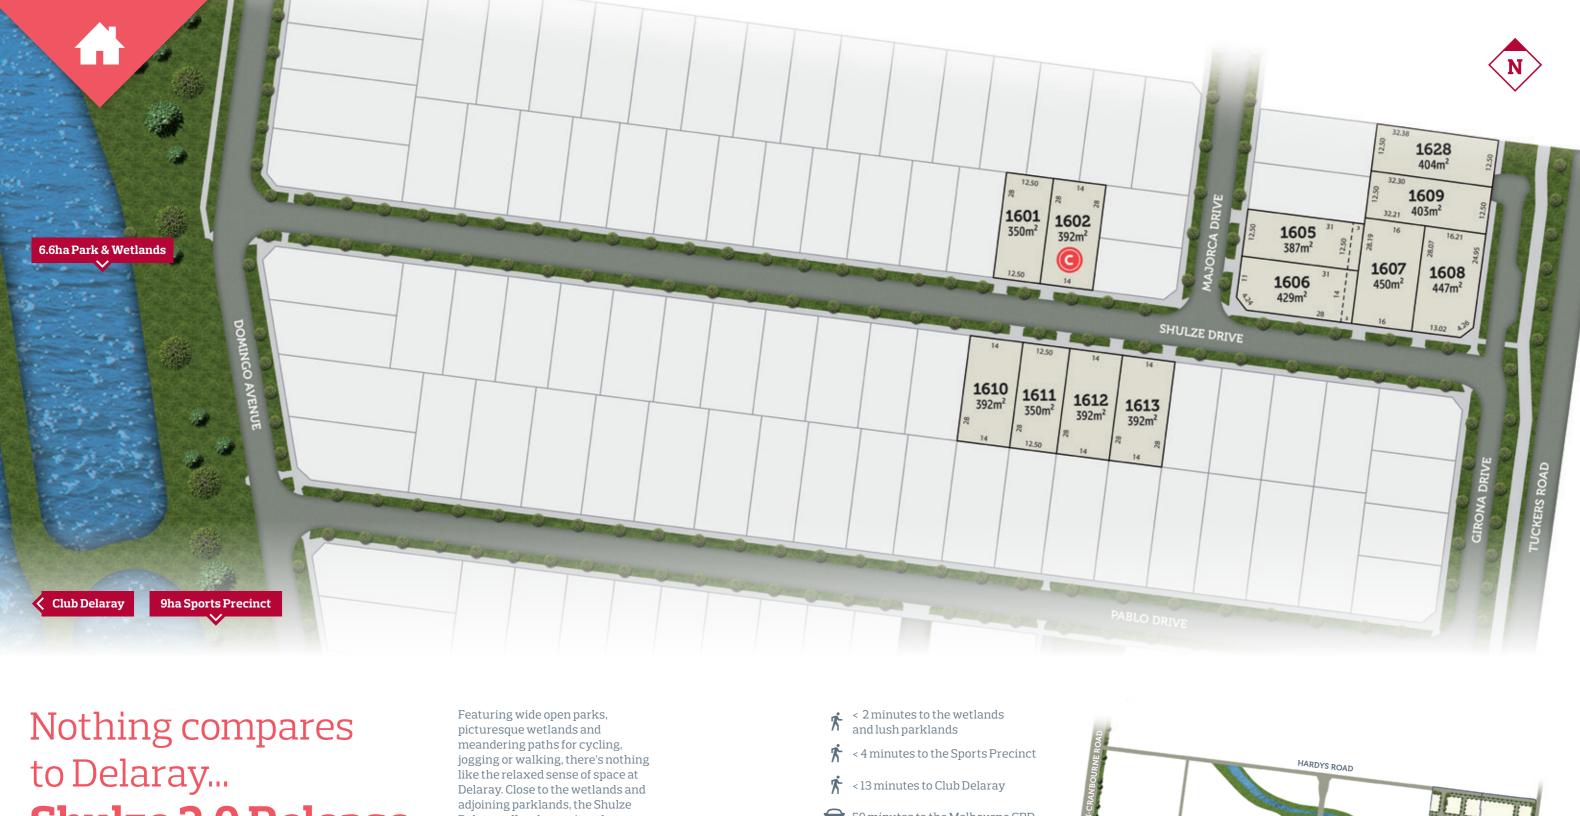

# Shulze 2.0 Release

Nothing compares to Delaray...

## Shulze 2.0 Release

Release offers homesites that range from 350m<sup>2</sup> to 450m<sup>2</sup>.