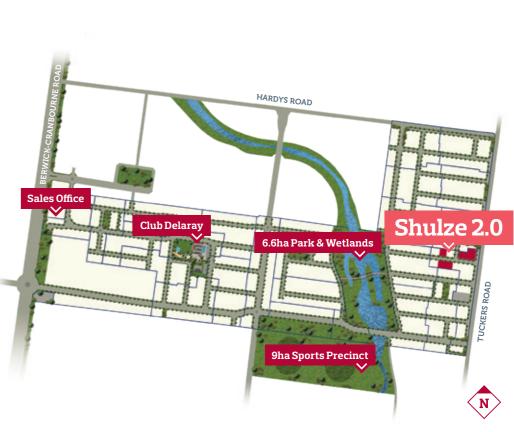

# Shulze 2.0 Release

Nothing compares to Delaray...

## Shulze 2.0 Release

Release offers homesites that range from 350m<sup>2</sup> to 450m<sup>2</sup>.