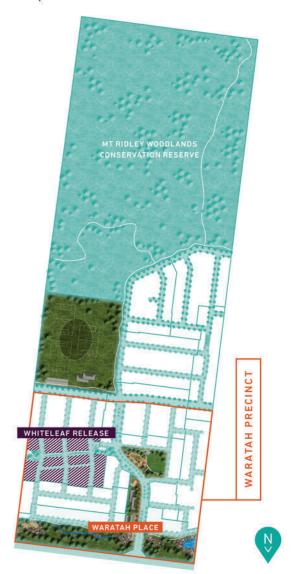

Waratah Precinct, the community's northern neighbourhood, is the perfect location for growing families due to the proximity to the onsite childcare centre (STCA), Village Green and indoor community space.

## WHITELEAF RELEASE

Home to two majestic River Red Gum trees and the green walking link, you'll find the Whiteleaf release, perfectly positioned in the heart of the Waratah Precinct. This release features 46 lots with sizes ranging from 303m2 to 726m2. Whether you are seeking a low-maintenance compact lot, or a large lot for a growing family, you will find your ideal homesite within this release.

Features of Whiteleaf Release include:

- · The convenience of living just minutes from Waratah Place, encompassing a childcare centre, indoor community space and Village Green
- · Peace of mind knowing that your children can travel safely to the neighbouring school via the green walking link and seek shade under Waratah's two historical River Red Gum trees
- · The position between the wetlands reserve, sports precinct and Village Green, makes it the perfect location for active families