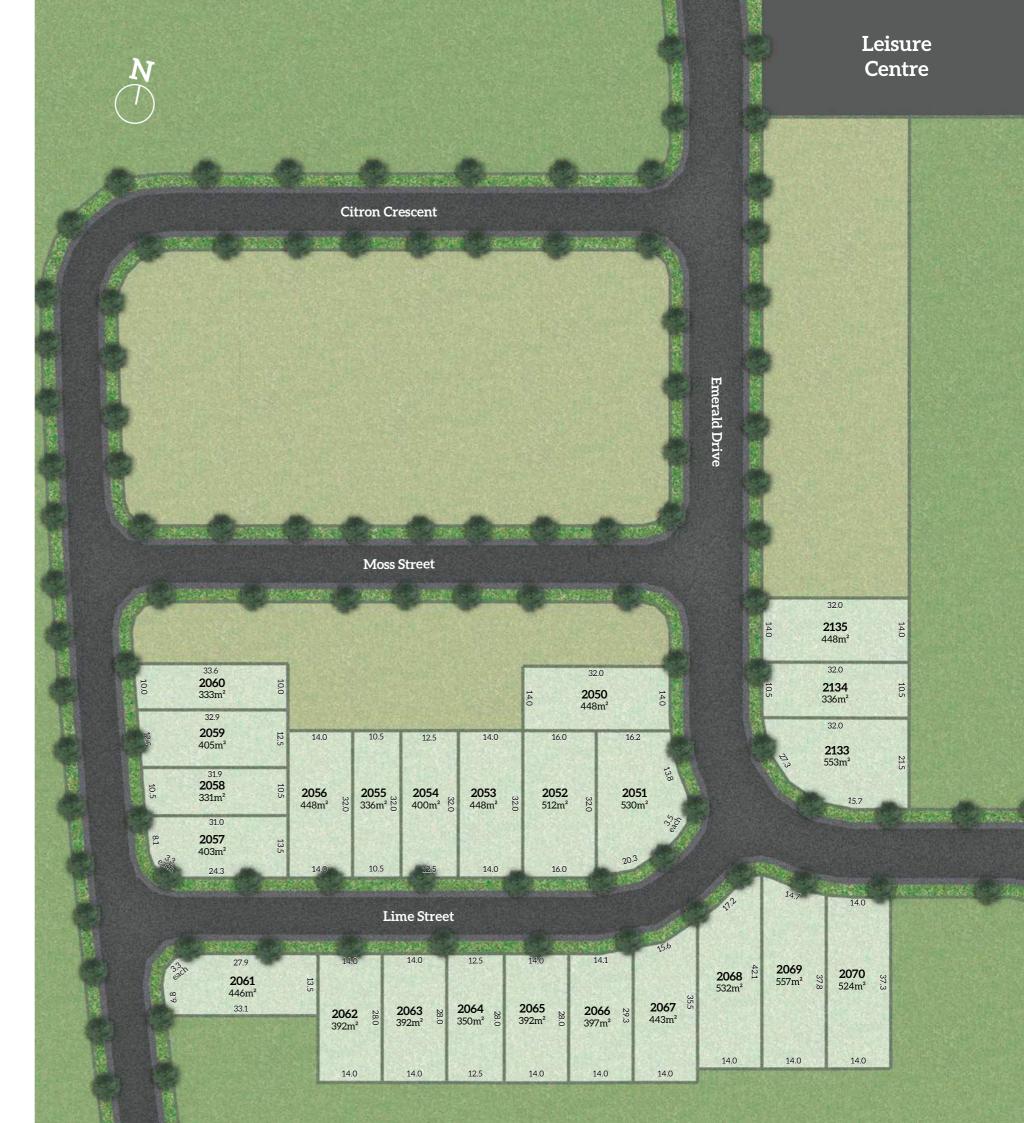

## Stage 2B





## Stage 2B

## A snapshot of your new surrounds

Your new home is your green haven. With every home being located 200m from a park this precinct provides the perfect spot to build your modern dream home. This location ensures you are close to the wonderful leisure centre and also walking distance to Westfield and Helensvale town centre.









Residential area

Walking

trails

The Surrounds parks and green spaces

Pedestrian connections Canoe Dog off access point leash area Playground facilities

Fitness station

BBQ facilities Community spaces

Visit our Land Sales Centre Open 10am – 5pm, 7 days Country Club Drive, Helensvale, 4212, Queensland 1300 235 476

Register your interest thesurrounds.com.au thesurrounds@villawoodproperties.com



Information contained herein is subject to change without notice. No responsibility is accepted by the vendor nor the agent for any action taken in reliance thereon. Prospective purchasers should make their own enquiries to satisfy themselves on all aspects. Details herein do not constitute any representation by the vendor or the agent and are expressly excluded from any contract. Photogr