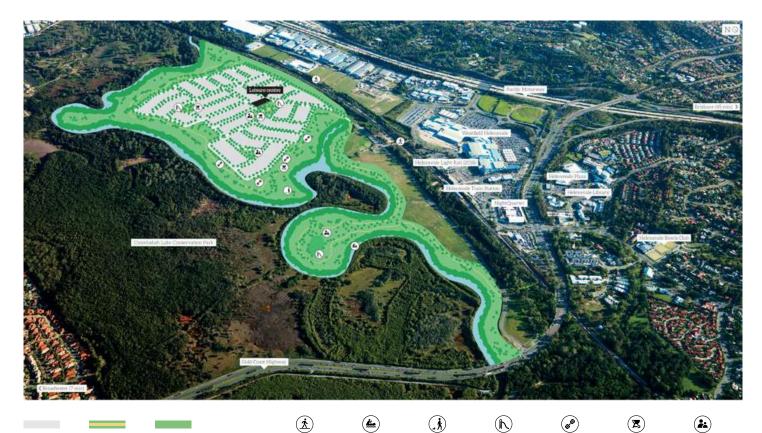

## A snapshot of your new surrounds

Your new home is your green haven. With every home being located 200m from a park this precinct provides the perfect spot to build your modern dream home. This location ensures you are close to the wonderful leisure centre and also walking distance to Westfield and Helensvale town centre.

Residential area

Walking

trails

The Surrounds parks and green spaces

Pedestrian connections Canoe Dog off access point leash area Playground facilities

Fitness station

BBQ facilities Community spaces

Visit our Land Sales Centre Open 10am – 5pm, 7 days Country Club Drive, Helensvale, 4212, Queensland 1300 235 476