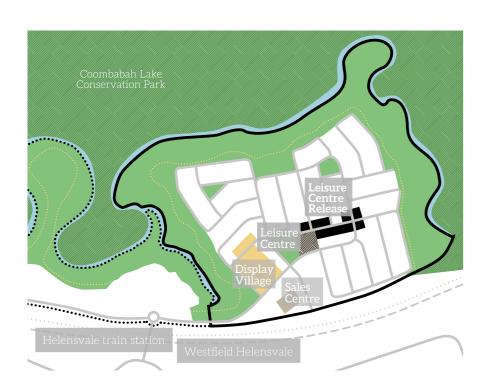

## Leisure Centre Release

#### Legend

Leisure Centre Release

Footpaths

Roads

Trees

Residential area Walking trails

The Surrounds parks and green spaces

<u>(x</u>)

Pedestrian connections

Canoe access point (**1**)

Dog off leash area Playground Fitness facilities station

RRO.

BBQ facilities Commuspaces

Visit our Land Sales Centre

Open 10am – 5pm, 7 days Country Club Drive, Helensvale, 4212, Queensland 1300 235 476