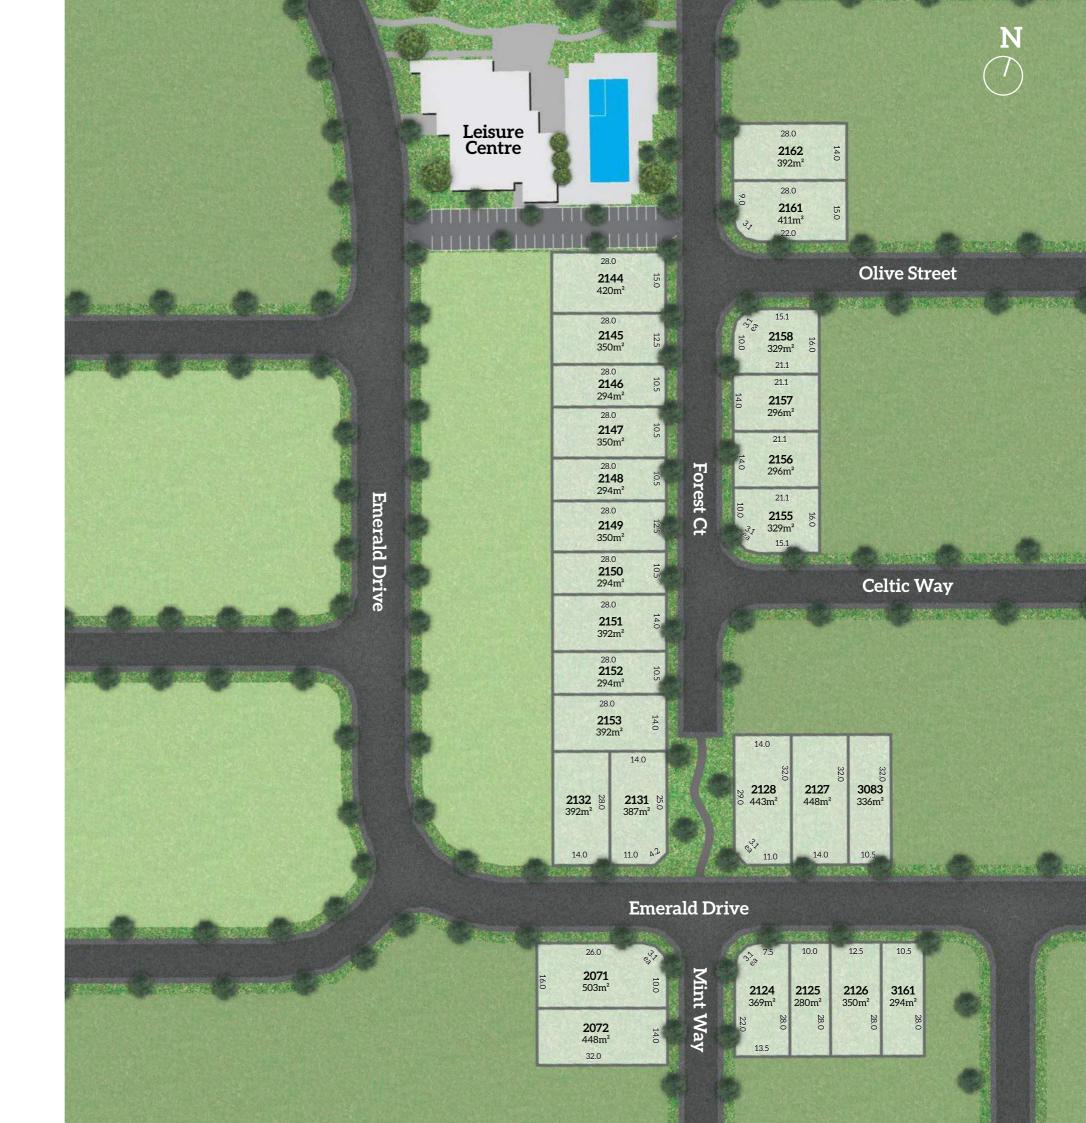

## Leisure Centre Release

#### **Resort Style Living**

The epitome of resort-style living, your new home in the Leisure Centre Release will make every day feel like a holiday. All homesites will enjoy easy access to a thriving social hub featuring a wading and lap pool, sun lounging area, fully equipped gymnasium, café and private function room. With a range of homesites available to suit all lifestyles, The Leisure Centre Release provides the perfect spot to build your modern dream home.