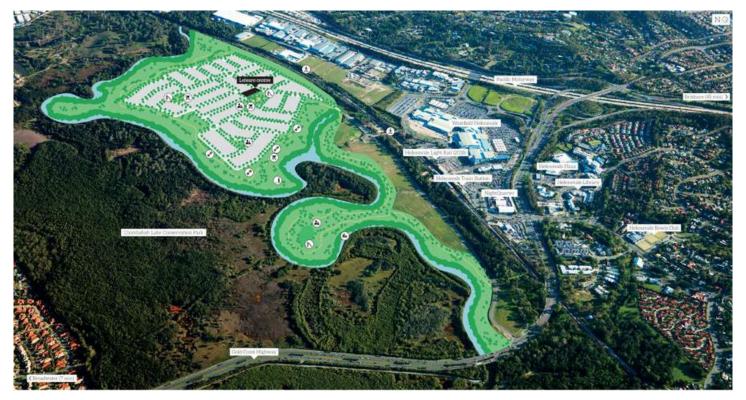

#### Legend

Leisure Centre Release

Footpaths

Roads

Trees

Residential area Walking trails

The Surrounds parks and green spaces

<u>(x</u>)

Pedestrian connections

Canoe access point (**1**)

Dog off leash area Playground Fitness facilities station

RRO.

BBQ facilities Commuspaces

Visit our Land Sales Centre

Open 10am – 5pm, 7 days Country Club Drive, Helensvale, 4212, Queensland 1300 235 476