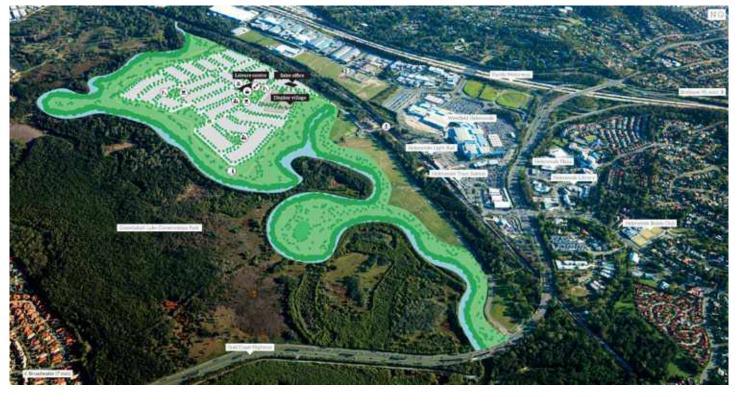

Bordered by bushland beauty to the east and Leisure Centre to the west, the Emerald Release is the perfect haven for your dream home.

The Emerald Release offers the urban convenience of a modern community hub with the cafe, lap pool, sun lounging area, and fully equipped gymnasium only a short stroll away in one direction. In the other, you will find yourself immersed in nature with kilometres of walking and bike trails ready to be explored.

Emerald Release Future Residential Footpaths Roads

> Green Space