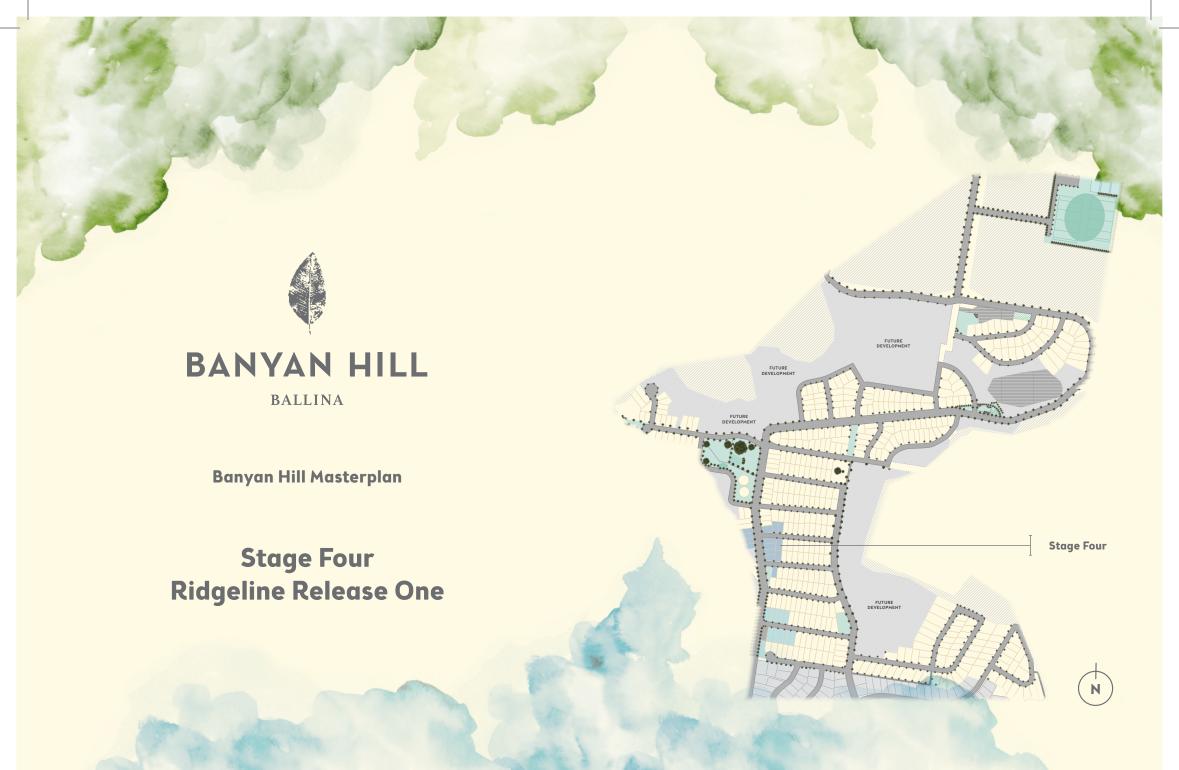

## Stage Four Ridgeline Release One

Ridgeline Release One offers 14 lots ranging from 451m<sup>2</sup> to 601m<sup>2</sup> with a variety of frontages. With views to the ocean, these premium lots are located within a short walking distance to the Hilltop Park which features the majestic Banyan Tree, the future Community Centre and garden. To find the perfect site for your new family home, contact Robert, Banyan Hill's Estate Manager, today on 1300 326 197.