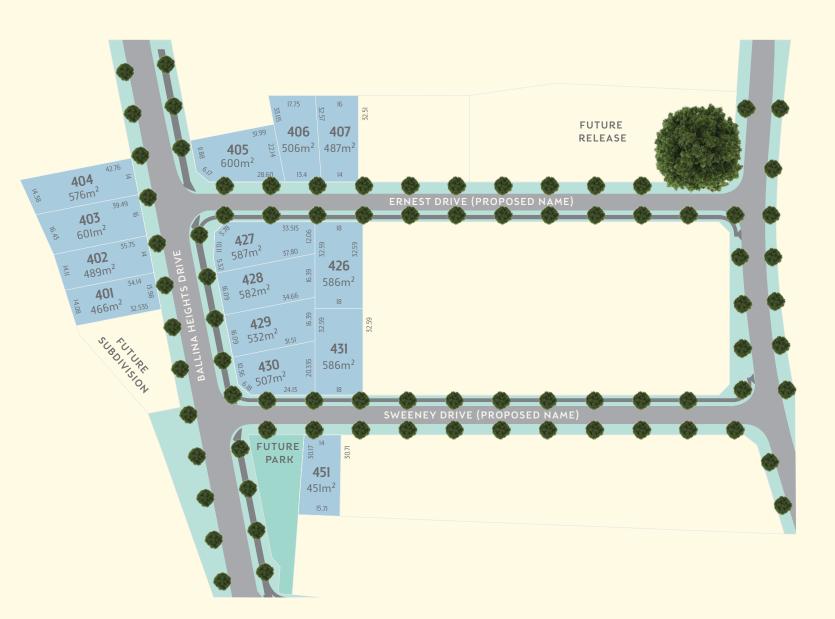

## Stage Four Ridgeline Release One

Ridgeline Release One offers 14 lots ranging from 451m<sup>2</sup> to 601m<sup>2</sup> with a variety of frontages. With views to the ocean, these premium lots are located within a short walking distance to the Hilltop Park which features the majestic Banyan Tree, the future Community Centre and garden. To find the perfect site for your new family home, contact Robert, Banyan Hill's Estate Manager, today on 1300 326 197.