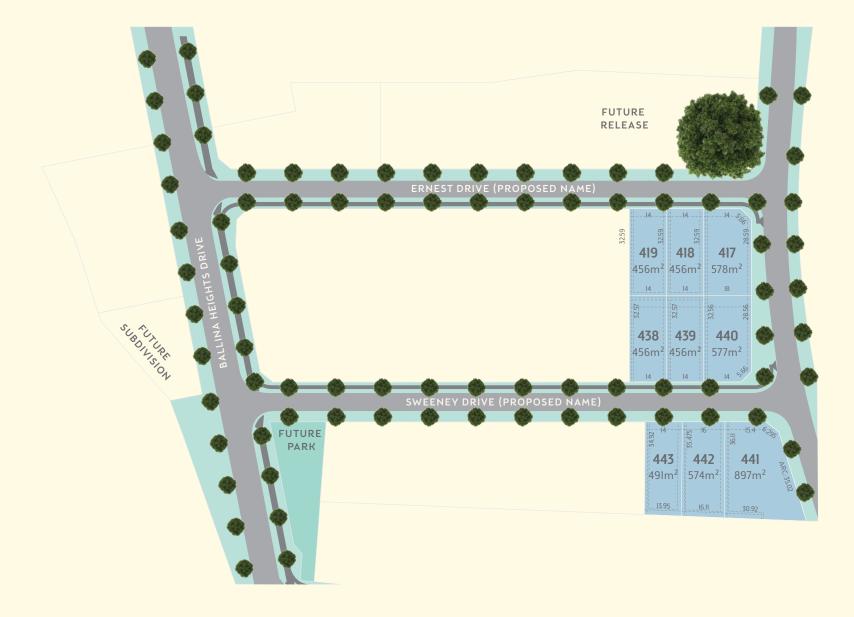

## Stage Four Ridgeline Release Four

Ridgeline Release Four offers 9 lots ranging from 456m² to 897m² with a variety of frontages. With views to the ocean, these premium lots are located within a short walking distance to the Hilltop Park which features the majestic Banyan Tree, the future Community Centre and garden. To find the perfect site for your new family home, contact Robert, Banyan Hill's Estate Manager, today on 1300 326 197.