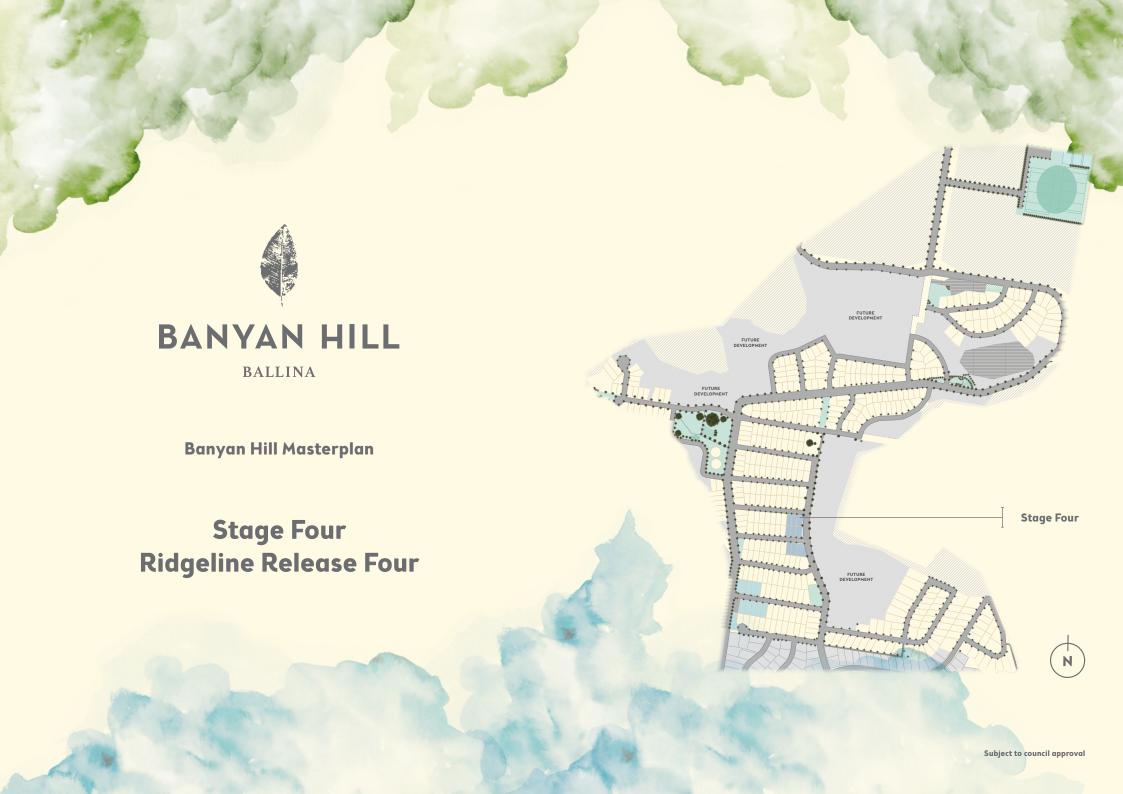

## Stage Four Ridgeline Release Four

Ridgeline Release Four offers 9 lots ranging from 456m² to 897m² with a variety of frontages. With views to the ocean, these premium lots are located within a short walking distance to the Hilltop Park which features the majestic Banyan Tree, the future Community Centre and garden. To find the perfect site for your new family home, contact Robert, Banyan Hill's Estate Manager, today on 1300 326 197.