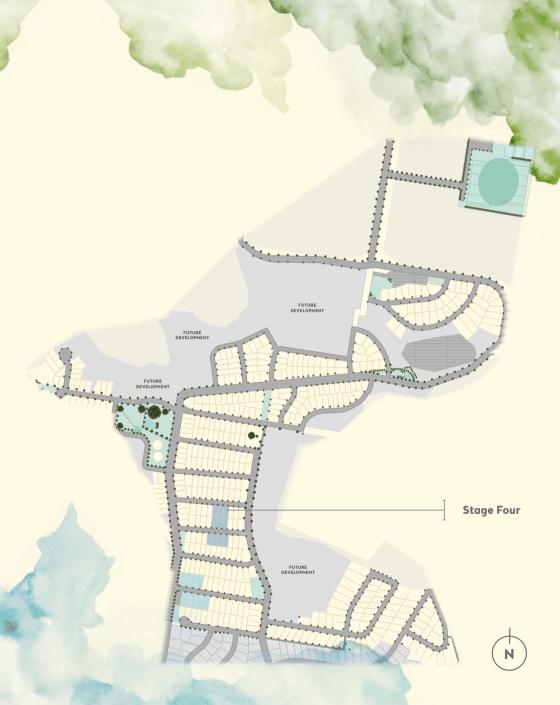

## Stage Four Ridgeline Release Three

Subject to council approval

## Stage Four Ridgeline Release Three

Ridgeline Release Three offers 10 lots ranging from 456m<sup>2</sup> to 553m<sup>2</sup> with a variety of frontages. With views to the ocean, these premium lots are located within a short walking distance to the Hilltop Park which features the majestic Banyan Tree, the future Community Centre and garden. To find the perfect site for your new family home, contact Robert, Banyan Hill's Estate Manager, today on 1300 326 197.