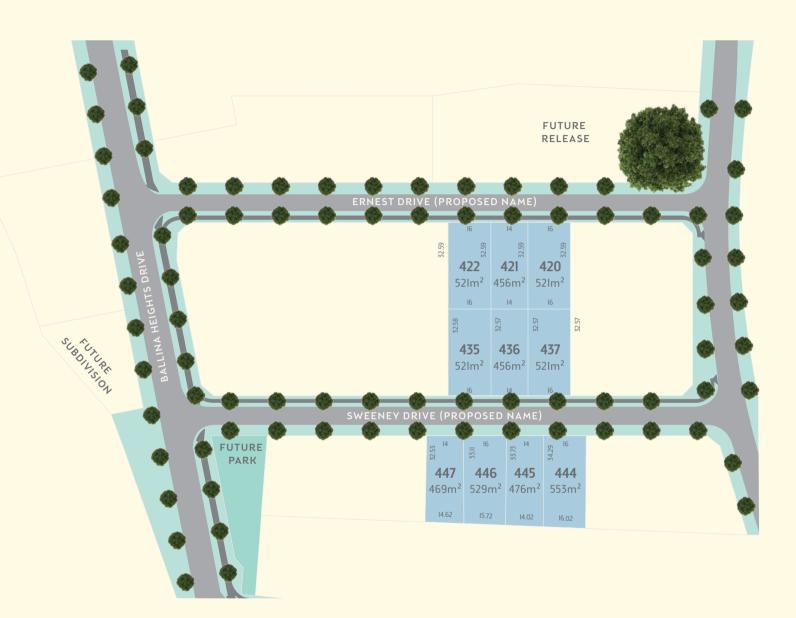

## Stage Four Ridgeline Release Three

Ridgeline Release Three offers 10 lots ranging from 456m<sup>2</sup> to 553m<sup>2</sup> with a variety of frontages. With views to the ocean, these premium lots are located within a short walking distance to the Hilltop Park which features the majestic Banyan Tree, the future Community Centre and garden. To find the perfect site for your new family home, contact Robert, Banyan Hill's Estate Manager, today on 1300 326 197.