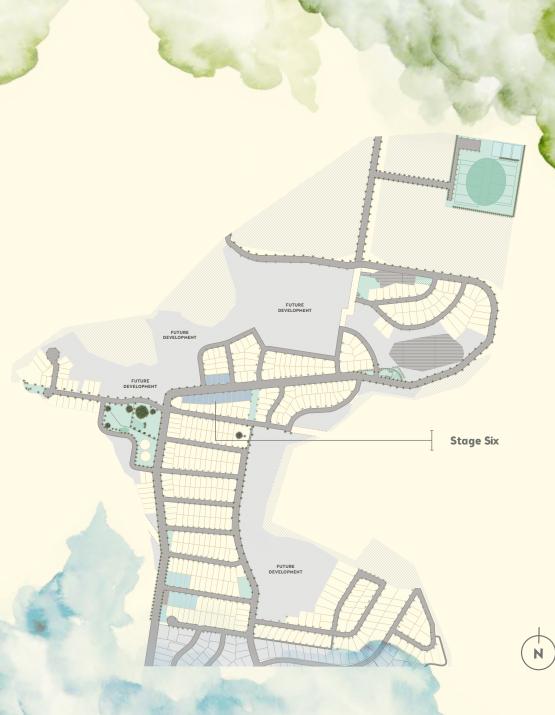

BALLINA

Banyan Hill Masterplan

## Stage Six Crestbury Release One

Subject to council approval

## Stage Six Crestbury Release One

Crestbury Release One offers 15 lots ranging from 450m<sup>2</sup> to 714m<sup>2</sup> with a variety of frontages to suit your new home. These generously sized lots are located close to the beautiful Hill Top Park featuring the majestic Banyan Tree as well as the future Community Centre and garden. Contact the Banyan Hill Estate Manager, Robert, on 1300 326 197 to find the perfect site to build your dream home today.