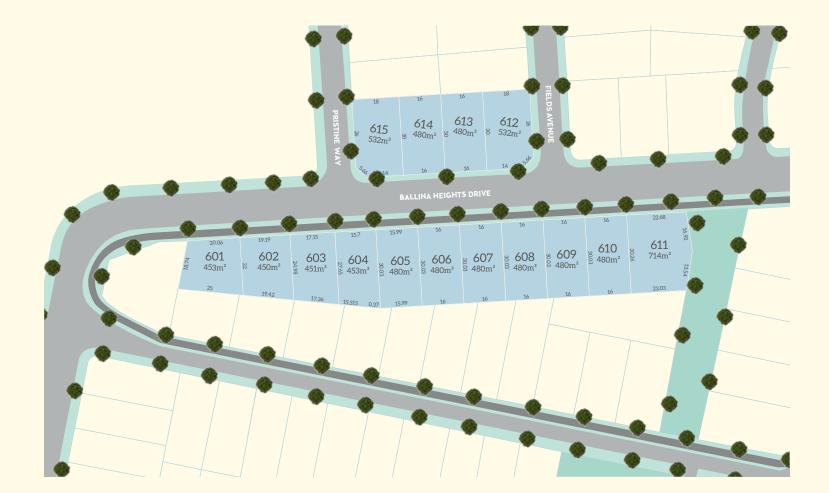

## Stage Six Crestbury Release One

Subject to council approval

## Stage Six Crestbury Release One

Crestbury Release One offers 15 lots ranging from 450m<sup>2</sup> to 714m<sup>2</sup> with a variety of frontages to suit your new home. These generously sized lots are located close to the beautiful Hill Top Park featuring the majestic Banyan Tree as well as the future Community Centre and garden. Contact the Banyan Hill Estate Manager, Robert, on 1300 326 197 to find the perfect site to build your dream home today.