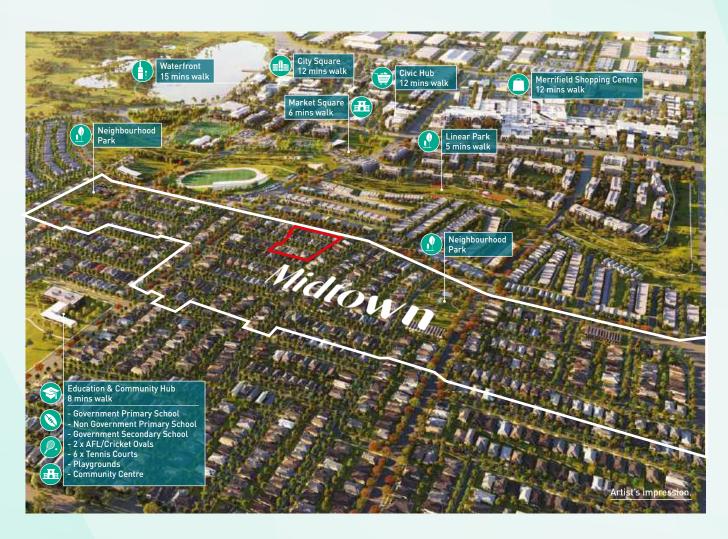

## Release 2A









## Midtown

| 7 6                                                                                                                                                                      | 350m <sup>2</sup> 28 6613 392m <sup>2</sup> 4 662 28 6614 369m <sup>2</sup> 28 615 92m <sup>2</sup> 4 6421 | 2                                 |
|--------------------------------------------------------------------------------------------------------------------------------------------------------------------------|------------------------------------------------------------------------------------------------------------|-----------------------------------|
| z <b>66</b>