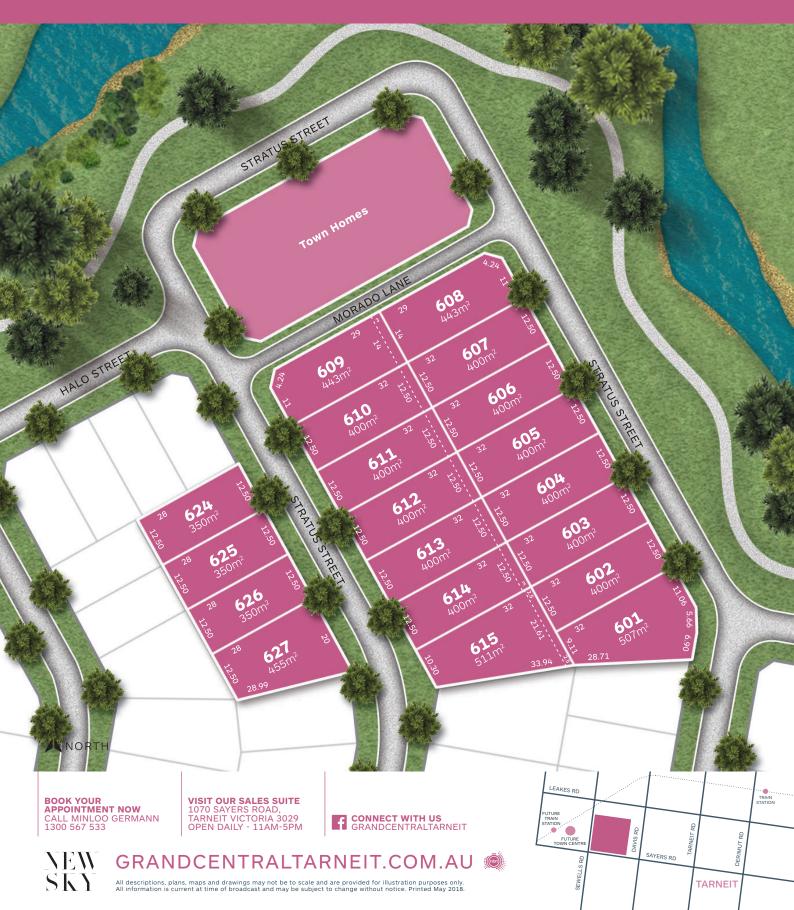

## Stage 6B Release Lots from 350m<sup>2</sup> - 511m<sup>2</sup>

MAY 2018

## Masterplan Stage 6B Release

MAY 2018

BOOK YOUR APPOINTMENT NOW CALL MINLOO GERMANN 1300 567 533

VISIT OUR SALES SUITE 070 SAYERS ROAD, ARNEIT VICTORIA 3029 DPEN DAILY - 11AM-5PM

## Stage 6B

| LOT NO. | AREA (m²)          | FRONTAGE (m) | DEPTH (m) | STATUS    |
|---------|--------------------|--------------|-----------|-----------|
| LOT 615 | 511 m <sup>2</sup> | 10.3m        | 28m       | AVAILABLE |
| LOT 624 | 350 m <sup>2</sup> | 12.5m        | 28m       | AVAILABLE |
| LOT 627 | 455 m <sup>2</sup> | 20m          | 28m       | AVAILABLE |