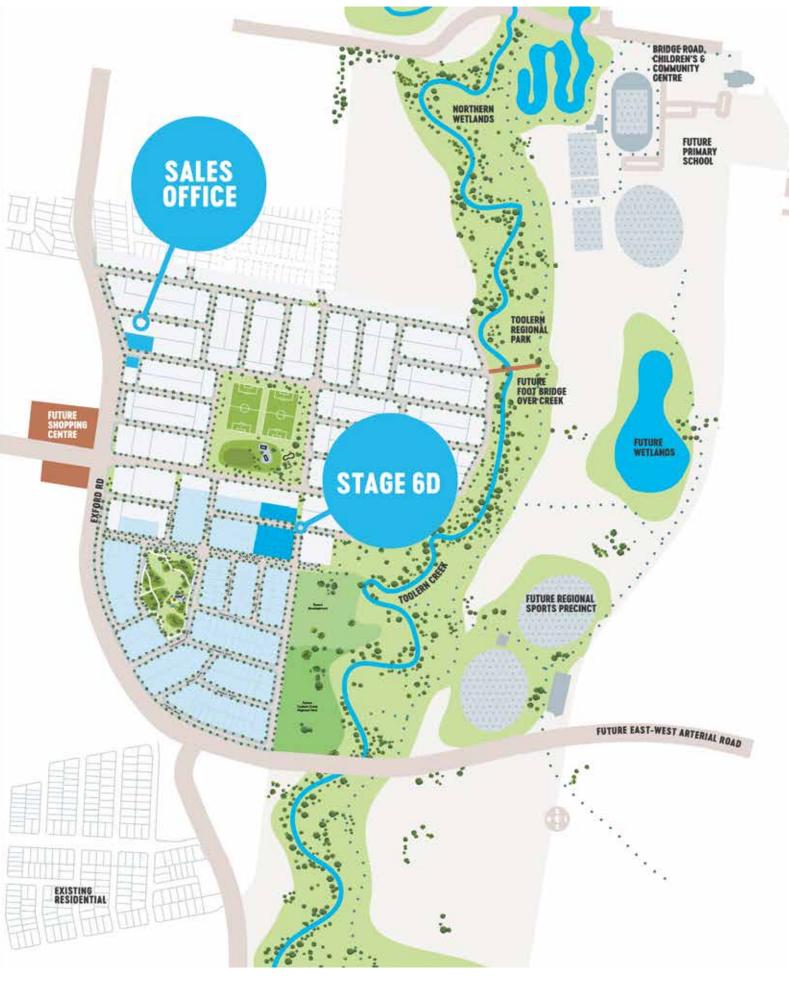

## **SALES OFFICE**

180 Exford Road, Weir Views VIC 3338 Ph: 0418 577 055. Open 7 Days 11am - 6pm