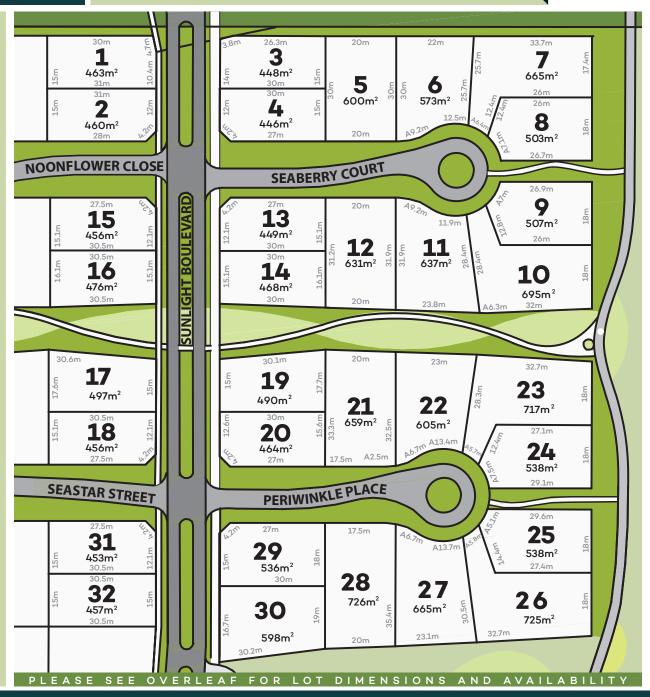

## **FEATURES:**

A diverse range of home sites between 446 sq metres and 726 sq metres meaning there is something for everyone.

Close to parks, walking promenades, fitness stations and sports facilities.