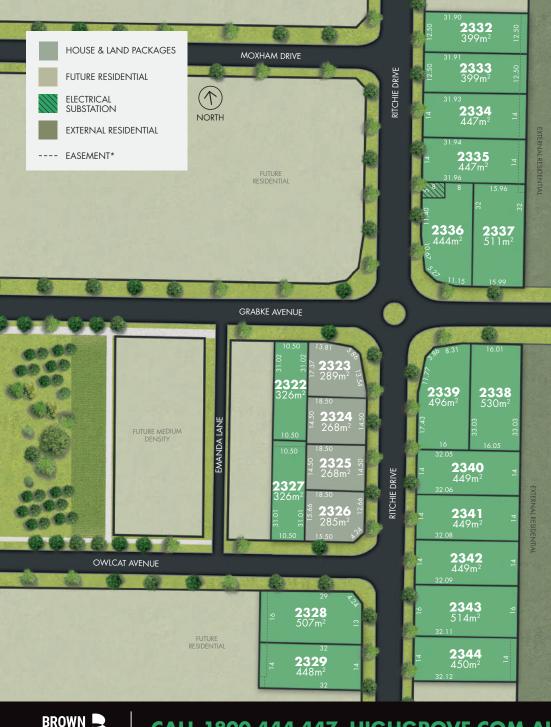

## - Stage 23B -The Hideaway Release

Featuring 21 exclusive lots The Hideaway Release offers a variety of sizes ranging from 268m<sup>2</sup> to 530m<sup>2</sup>. With a range of land options as well as some great value home and land packages, you're sure to find the perfect block to suit your lifestyle.

The Hideaway Release offers the convenience to enjoy a comfortable lifestyle connected to nature and the community. Ideally located only moments from one of Highgrove's neighbourhood parks, future residents can also enjoy an active lifestyle thanks to the neighbouring future sporting precinct and recreational facilities, located only a short stroll away. A life of opportunity awaits you at Highgrove.