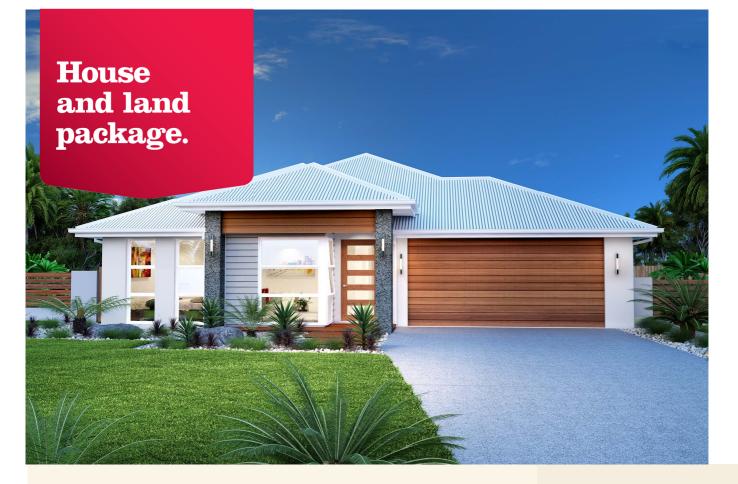

## House and land package from \$727,000\*

### **Address: Lot 902 Bright Street, Torquay**

#### Inclusions:

- + Select Inclusions
- + Ducted Gas Heating
- + Double Glased Windows
- + Caesar Stone Kitchen Benches
- + Carpet & Tiles throughout
- + Natural Exposed Aggregate driveway

\*Images and photographs may depict fixtures, finishes and features either not supplied by G.J. Gardner Homes or not included in any price stated. These items include furniture, swimming pools, pool decks, fences, landscaping including planter boxes, retaining walls, water features, pergolas, screens and decorative landscaping items such as fencing and outdoor kitchens and barbeques. For detailed home pricing, please talk to a new homes consultant.

Edgewater 186 - Resort.