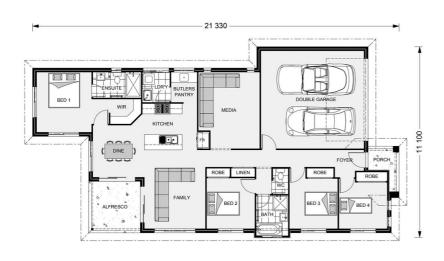

## House and land package from \$727,000\*

### **Address: Lot 902 Bright Street, Torquay**

#### Inclusions:

- + Select Inclusions
- + Ducted Gas Heating
- + Double Glased Windows
- + Caesar Stone Kitchen Benches
- + Carpet & Tiles throughout
- + Natural Exposed Aggregate driveway



\*Images and photographs may depict fixtures, finishes and features either not supplied by G.J. Gardner Homes or not included in any price stated. These items include furniture, swimming pools, pool decks, fences, landscaping including planter boxes, retaining walls, water features, pergolas, screens and decorative landscaping items such as fencing and outdoor kitchens and barbeques. For detailed home pricing, please talk to a new homes consultant.

Edgewater 186 - Resort.







# Give us a call or drop in for a chat today.

#### Office:

Shop 4 (enter via Cliff Street carpark) 8 Gilbert Street, Torquay

Call: David on 0414 545 403 Email: david.graham@gjgardner.com.au Or visit gjgardner.com.au