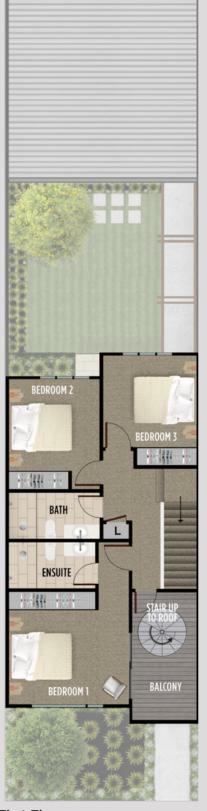

## The Barwon Floorplan

**Ground Floor** 

First Floor

| Area         | Sq metres        | Squares  |
|--------------|------------------|----------|
| Ground Floor | 69m²             | 7.42 sq  |
| First Floor  | 65m <sup>2</sup> | 7.00 sq  |
| Garage       | 40m²             | 4.30 sq  |
| Porch        | 2m <sup>2</sup>  | 0.32 sq  |
| Alfresco     | 7m²              | 0.75 sq  |
| Balcony      | 9m²              | 0.97 sq  |
| Roof Deck    | 17m <sup>2</sup> | 1.83 sq  |
| Total        | 209m²            | 22.48 sq |

**Rooftop Deck** 

The second level features three spacious, air conditioned bedrooms, master with ensuite and central main bathroom.

The kitchen is the heart of the home - spacious, elegant and well appointed with luxury finishes and quality appliances.