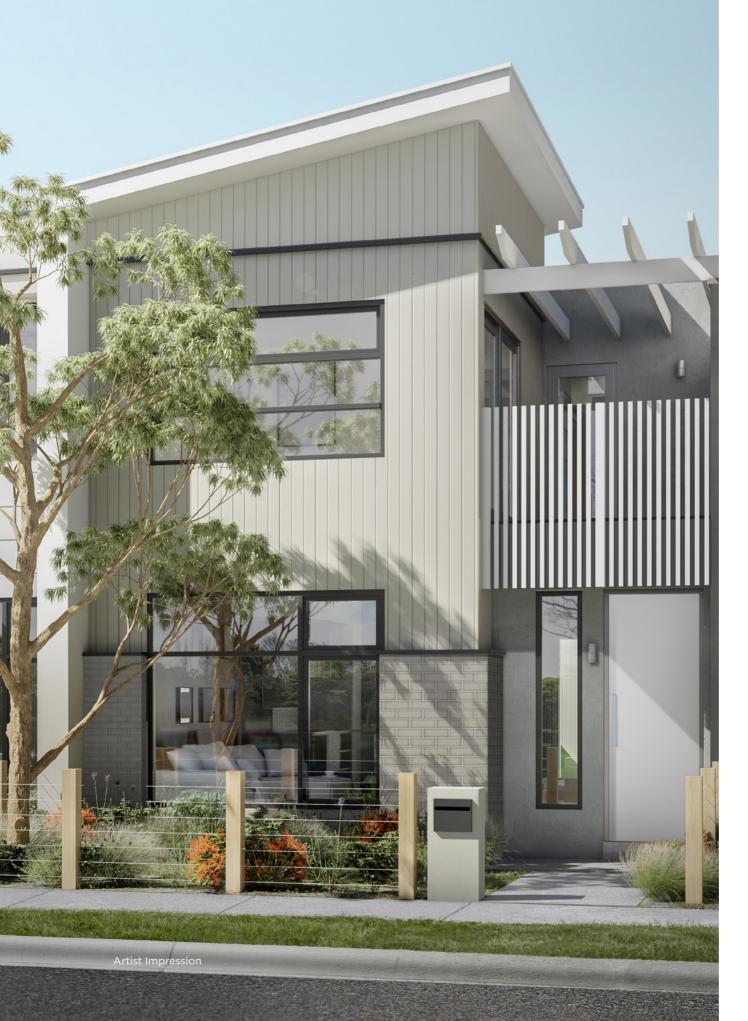

### The Barwon

# Intelligently designed

The Barwon is designed to embrace the laid back, luxury lifestyle of QUAY2 at Torquay.

Everything connects to the outdoors. The roof deck and balconies catch the sun while private courtyards become secluded outdoor rooms, protected from coastal winds.

Inside, filtered sunlight fills every room and sea breezes ventilate the entire house. There are separate zones for cooking, entertaining and relaxing, with everything cleverly planned and positioned for ease and convenience.