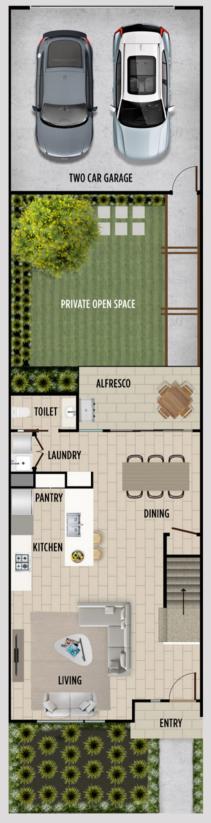

## The Barwon Floorplan

**Ground Floor** 

First Floor

| Area         | Sq metres        | Squares  |
|--------------|------------------|----------|
| Ground Floor | 69m²             | 7.42 sq  |
| First Floor  | 65m <sup>2</sup> | 7.00 sq  |
| Garage       | 40m²             | 4.30 sq  |
| Porch        | 2m <sup>2</sup>  | 0.32 sq  |
| Alfresco     | 7m²              | 0.75 sq  |
| Balcony      | 9m²              | 0.97 sq  |
| Roof Deck    | 17m <sup>2</sup> | 1.83 sq  |
| Total        | 209m²            | 22.48 sq |