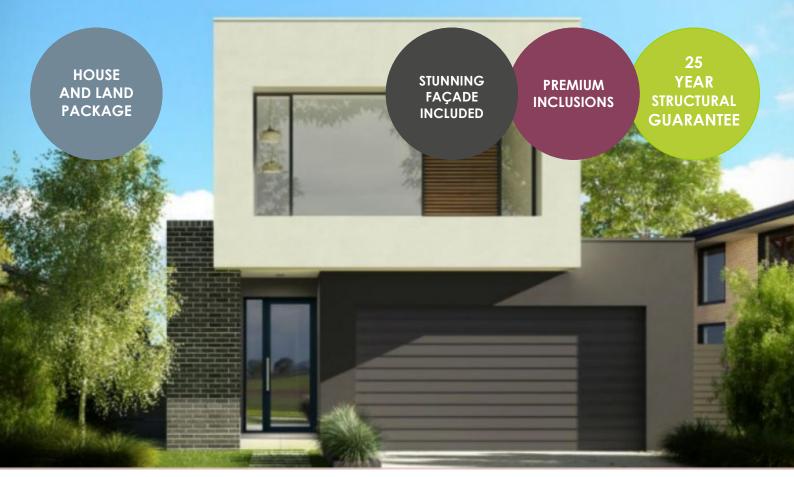

## Saxon

Lot 1426 Harcombe Crescent, Torquay - Quay 2 Estate Lot Size: 468m2

# **Package from: \$826,000**

- Stunning façade included
- Quality floor coverings throughout
- 2550mm high ceilings to ground floor
- ILVE 900mm wide oven, cooktop and rangehood
- 40mm Caesarstone kitchen benchtops
- Overhead cupboards adjacent to rangehood
- 20mm Caesarstone to bathroom benchtops
- Quality Caroma basins and tapware
- 25 year structural guarantee
- 12 month maintenance warranty
- 6 star energy rating

## Call Dale Bennett 0421 543 466 Or dbennett@boutiquehomes.com

boutiquehomes.com.au

Floorplan is based on a Modern facade, facade shown and included in price. Facade subject to developer approval \(^{\text{Facade}}\) image is an artist impression for illustrative purposes only and may show decorative items not included in the base price including driveway, path, fencing, landscaping, timber windows, feature front entry door, coach lights furnishings and upgraded garage door and roof coverings. Please contact a New Homes Consultant for house specific drawings and any further information regarding the pricing and specification of this home. Block and building dimension may vary from the illustration and the details shown. ABN Group Victoria has permission of the owner of the land to advertise the land as part of the price specified. The land price does not include transfer duty, settlement costs or any other fees or disbursements associated with the settlement of the land. Package is subject to availability. ABN Group Victoria and the owner of the land reserve the right to change their prices without notice.