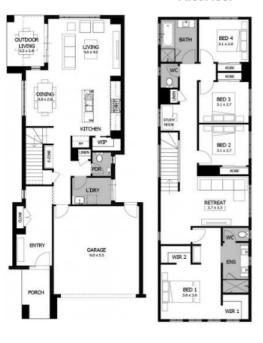

## Saxon

Lot 1426 Harcombe Crescent, Torquay - Quay 2 Estate Lot Size: 468m2

# **Package from: \$826,000**













- Stunning façade included
- Quality floor coverings throughout
- 2550mm high ceilings to ground floor
- ILVE 900mm wide oven, cooktop and rangehood
- 40mm Caesarstone kitchen benchtops
- Overhead cupboards adjacent to rangehood
- 20mm Caesarstone to bathroom benchtops
- Quality Caroma basins and tapware
- 25 year structural guarantee
- 12 month maintenance warranty
- 6 star energy rating

### **Ground Floor**

First Floor



## Call Dale Bennett 0421 543 466 Or dbennett@boutiquehomes.com

boutiquehomes.com.au



Floorplan is based on a Modern facade, facade shown and included in price. Facade subject to developer approval \(^{\text{Facade}}\) image is an artist impression for illustrative purposes only and may show decorative items not included in the base price including driveway, path, fencing, landscaping, timber windows, feature front entry door, coach lights furnishings and upgraded garage door and roof coverings. Please contact a New Homes Consultant for house specific drawings and any further information regarding the pricing and specification of this home. Block and building dimension may vary from the illustration and the details shown. ABN Group Victoria has permission of the owner of the land to a