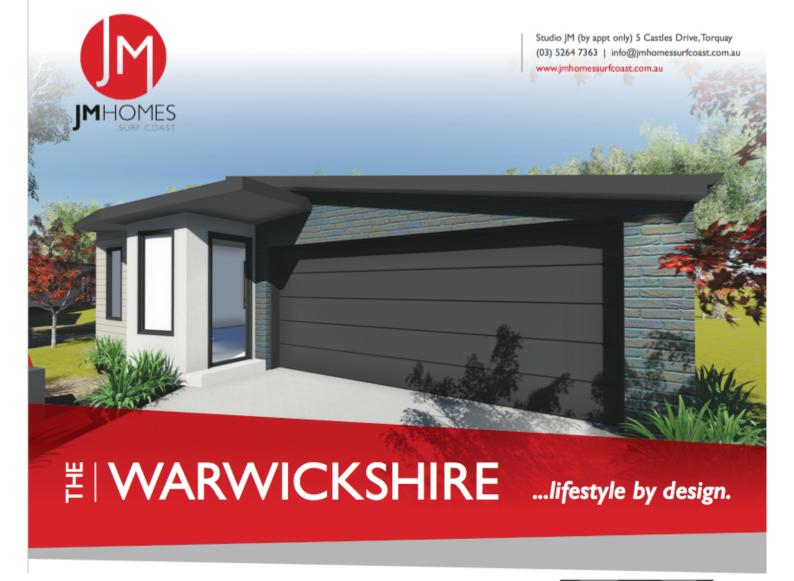

| 3                            | <u> </u>   | <u></u> 2 |
|------------------------------|------------|-----------|
| WARWICKSHIRE HOME DIMENSIONS |            |           |
| Residence                    | 161.73 sqm | 17.4 sq   |
| Garage                       | 38.61 sqm  | 4.1 sq    |
| TOTAL                        | 200.34 sqm | 21.5 sq   |
| HOMEWIDTH                    | 11.4m      |           |
| HOME LENGTH                  | 24.8m      | Contact   |
|                              |            | Contact   |