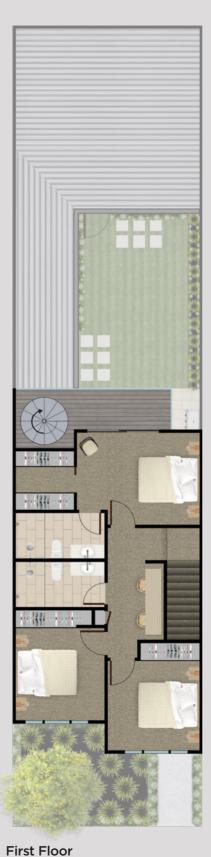

Downstairs the kitchen and indoor dining areas open up to an alfresco dining terrace and private courtyard.

The second level features three air conditioned bedrooms and a study – with the remarkable master suite having its own private balcony that leads to a spacious roof deck on the third floor.

## The Lonsdale Floorplan

| Area         | Sq metres         | Squares  |
|--------------|-------------------|----------|
| Ground Floor | 69m²              | 7.42 sq  |
| First Floor  | 66m²              | 7.10 sq  |
| Garage       | 49m²              | 5.27 sq  |
| Porch        | 3m <sup>2</sup>   | 0.32 sq  |
| Alfresco     | 7m <sup>2</sup>   | 0.75 sq  |
| Balcony      | 7m <sup>2</sup>   | 0.75 sq  |
| Roof Deck    | 19m²              | 2.04 sq  |
| Total        | 220m <sup>2</sup> | 23.65 sq |