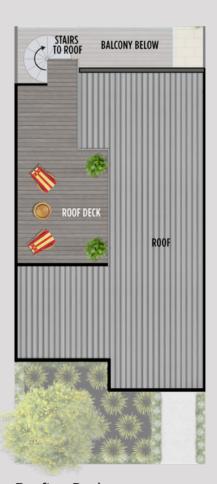

Downstairs the kitchen and indoor dining areas open up to an alfresco dining terrace and private courtyard.

The second level features three air conditioned bedrooms and a study – with the remarkable master suite having its own private balcony that leads to a spacious roof deck on the third floor.

## The Lonsdale Floorplan

| Area         | Sq metres         | Squares  |
|--------------|-------------------|----------|
| Ground Floor | 69m²              | 7.42 sq  |
| First Floor  | 66m²              | 7.10 sq  |
| Garage       | 49m²              | 5.27 sq  |
| Porch        | 3m <sup>2</sup>   | 0.32 sq  |
| Alfresco     | 7m <sup>2</sup>   | 0.75 sq  |
| Balcony      | 7m <sup>2</sup>   | 0.75 sq  |
| Roof Deck    | 19m²              | 2.04 sq  |
| Total        | 220m <sup>2</sup> | 23.65 sq |

**Rooftop Deck** 

sunlight to every room and fresh sea breezes ventilating the entire house.

And, at the heart of the home, is the kitchen spacious, beautifully designed and well-appointed with elegant finishes and quality appliances.

Durable, low maintenance materials that will weather well with age. And marine grade stainless steel for the roof deck stairs and handrail - to endure a lifetime of sun, sea, salt and rain.