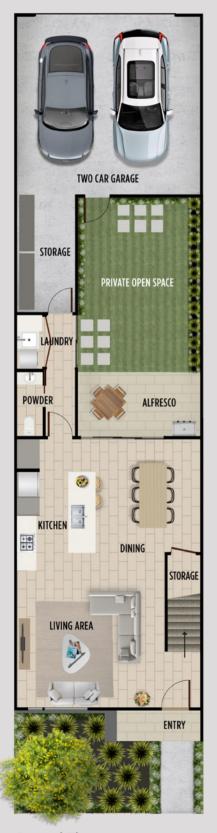

Downstairs the kitchen and indoor dining areas open up to an alfresco dining terrace and private courtyard.

The second level features three air conditioned bedrooms and a study – with the remarkable master suite having its own private balcony that leads to a spacious roof deck on the third floor.

## The Lonsdale Floorplan

| Area         | Sq metres         | Squares  |
|--------------|-------------------|----------|
| Ground Floor | 69m²              | 7.42 sq  |
| First Floor  | 66m²              | 7.10 sq  |
| Garage       | 49m²              | 5.27 sq  |
| Porch        | 3m <sup>2</sup>   | 0.32 sq  |
| Alfresco     | 7m <sup>2</sup>   | 0.75 sq  |
| Balcony      | 7m <sup>2</sup>   | 0.75 sq  |
| Roof Deck    | 19m²              | 2.04 sq  |
| Total        | 220m <sup>2</sup> | 23.65 sq |