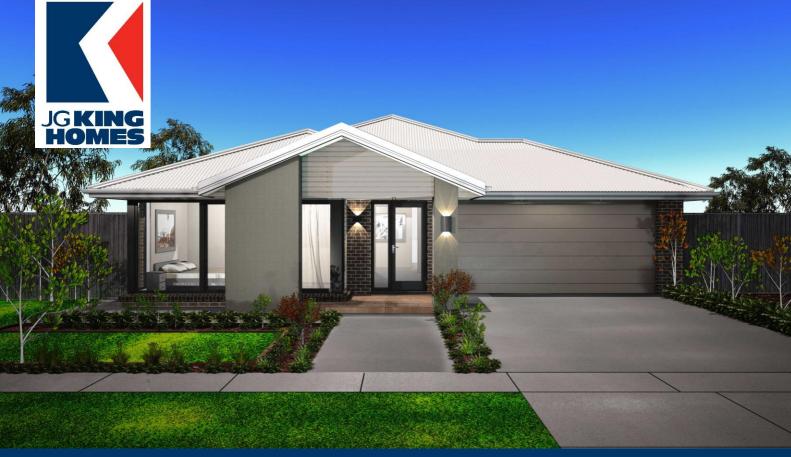

Lot 619 (480m²)
Wilson Street TORQUAY VIC 3228
Alpha-Odyssey 1
25.6sq
4.0 2.0 Double

\$718,490\*

## Inclusions:

Spacious Meals and Family Area
Quality Stainless Steel Appliances
Inc 900mm Freestanding Oven
Gas Ducted Heating
Solar Hot Water System
Overhead Cupboard to Kitchen
Lever Down Handles
Professional Colour Consultation
Sectional Garage Door
Colorbond Roof
6 Star Energy Rating
Bushfire Attack Level 12.5 Included
Bluescope Steel House Frame
50 Year Structural Guarantee