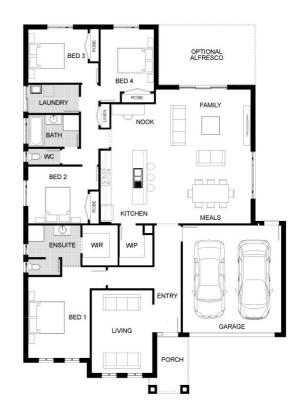

Lot 619 (480m²)
Wilson Street TORQUAY VIC 3228
Alpha-Odyssey 1
25.6sq
4.0 2.0 Double

\$718,490\*

## Inclusions:

Spacious Meals and Family Area
Quality Stainless Steel Appliances
Inc 900mm Freestanding Oven
Gas Ducted Heating
Solar Hot Water System
Overhead Cupboard to Kitchen
Lever Down Handles
Professional Colour Consultation
Sectional Garage Door
Colorbond Roof
6 Star Energy Rating
Bushfire Attack Level 12.5 Included
Bluescope Steel House Frame
50 Year Structural Guarantee