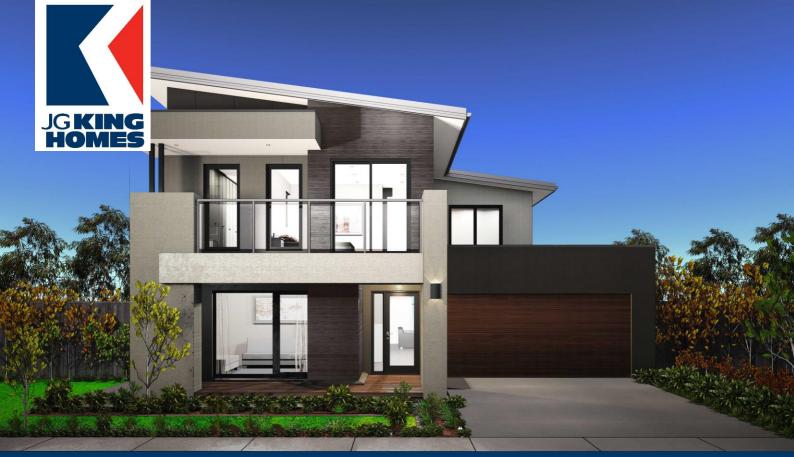

Lot 619 (480m<sup>2</sup>) Wilson Street TORQUAY VIC 3228 **Alpha-Array 2** 28.5sq

FROM \$829,995\*

## Inclusions:

Spacious Meals and Family Area Quality Stainless Steel Appliances Inc 900mm Freestanding Oven Gas Ducted Heating Solar Hot Water System Overhead Cupboard to Kitchen Lever Down Handles **Professional Colour Consultation** Sectional Garage Door **Colorbond Roof** 6 Star Energy Rating **Bushfire Attack Level 12.5 Included** Bluescope Steel House Frame 50 Year Structural Guarantee