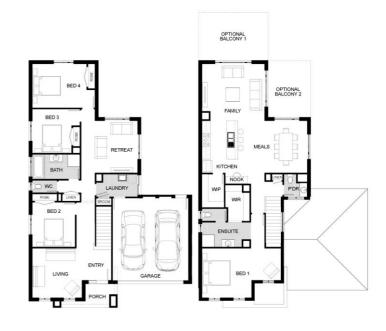

Lot 619 (480m<sup>2</sup>) Wilson Street TORQUAY VIC 3228 **Alpha-Array 2** 28.5sq

FROM \$829,995\*

## Inclusions:

Spacious Meals and Family Area Quality Stainless Steel Appliances Inc 900mm Freestanding Oven Gas Ducted Heating Solar Hot Water System Overhead Cupboard to Kitchen Lever Down Handles **Professional Colour Consultation** Sectional Garage Door **Colorbond Roof** 6 Star Energy Rating **Bushfire Attack Level 12.5 Included** Bluescope Steel House Frame 50 Year Structural Guarantee