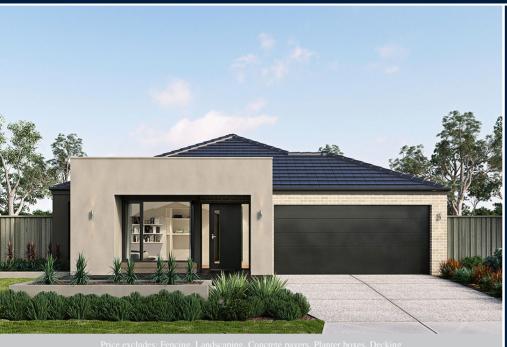

## metricon

\$685,783\*

LOT 1603, INSHORE DRIVE, **OUAY 2 ESTATE** TORQUAY

**BOHEMIAN 25** CONTEMPORARY FACADE

BLOCK SIZE | 448M<sup>2</sup>

## PACKAGE INCLUDES:

THE BOHEMIAN 25 WITH CONTEMPORARY FACADE BUILT TO **OUR INDUSTRY LEADING BASE** SPECIFICATIONS AND LAND, PLUS:

- ✓ Luxury Inclusions
- √ 20mm stone benchtop to Kitchen
- ✓ Large 900mm wide stainless steel appliances
- √ Laminate overhead kitchen cupboards (2) sets)
- √ 255Ómm high ceilings
- ✓ Concrete driveway and path (up to 35m2)
- ✓ Council and developer guidelines
- ✓ Fibre optic package
- ✓ Floor tiles to entry, kitchen & family areas
- ✓ Carpet to all remaining areas (category 1)