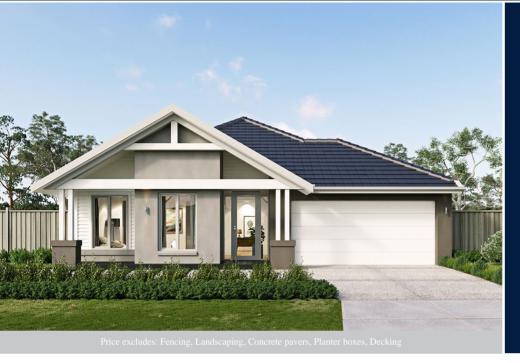

### **\$741,448**<sup>\*</sup>

LOT 1604 INSHORE DRIVE, QUAY 2 ESTATE TORQUAY

BOHEMIAN 25 CASCADE FACADE

BLOCK SIZE | 486M<sup>2</sup>

#### PACKAGE INCLUDES:

THE BOHEMIAN 25 WITH CASCADE FACADE BUILT TO OUR INDUSTRY LEADING BASE SPECIFICATIONS AND LAND, PLUS:

- ✓ Luxury Inclusions
- ✓ Large 900mm wide stainless steel appliances
- Laminate overhead kitchen cupboards (2 sets)
- ✓ Concrete driveway and path (up to 35m2)
- ✓ Council and developer guidelines
- ✓ BAL 12.5 requirements^
- ✓ Fibre optic package
- ✓ Lifetime structural guarantee#
- ✓ Floor tiles to entry, kitchen & family areas
- ✓ Carpet to all remaining areas (category 1)