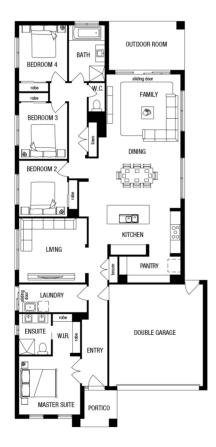

### **\$741,448**<sup>\*</sup>

LOT 1604 INSHORE DRIVE, QUAY 2 ESTATE TORQUAY

BOHEMIAN 25 CASCADE FACADE

BLOCK SIZE | 486M<sup>2</sup>

#### PACKAGE INCLUDES:

THE BOHEMIAN 25 WITH CASCADE FACADE BUILT TO OUR INDUSTRY LEADING BASE SPECIFICATIONS AND LAND, PLUS:

- ✓ Luxury Inclusions
- ✓ Large 900mm wide stainless steel appliances
- Laminate overhead kitchen cupboards (2 sets)
- ✓ Concrete driveway and path (up to 35m2)
- ✓ Council and developer guidelines
- ✓ BAL 12.5 requirements^
- ✓ Fibre optic package
- ✓ Lifetime structural guarantee#
- ✓ Floor tiles to entry, kitchen & family areas
- ✓ Carpet to all remaining areas (category 1)