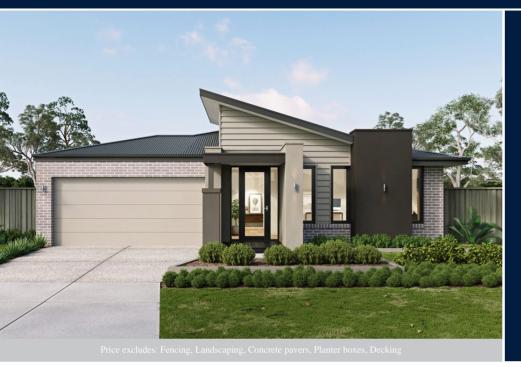

### \$720,314<sup>\*</sup>

LOT 1628, HARCOMBE CRESCENT QUAY 2 ESTATE TORQUAY

BOHEMIAN 25 ASCENT FACADE

BLOCK SIZE | 458M<sup>2</sup>

#### PACKAGE INCLUDES:

THE BOHEMIAN 25 WITH ASCENT FACADE BUILT TO OUR INDUSTRY LEADING BASE SPECIFICATIONS AND LAND, PLUS:

- ✓ Luxury Inclusions
- ✓ 20mm stone benchtop to Kitchen
  ✓ Large 900mm wide stainless steel
- appliances
- Laminate overhead kitchen cupboards (2 sets)
- ✓ Concrete driveway and path (up to 35m2)
- ✓ Council and developer guidelines
- ✓ Fibre optic package
- ✓ Floor tiles to entry, kitchen & family areas
- ✓ Carpet to all remaining areas (category 1)
- $\checkmark$  Choice of stylish basins to
- ensuite/bathroom