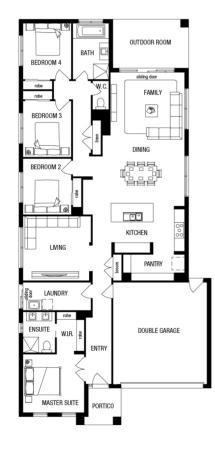

### \$720,314<sup>\*</sup>

LOT 1628, HARCOMBE CRESCENT QUAY 2 ESTATE TORQUAY

BOHEMIAN 25 ASCENT FACADE

BLOCK SIZE | 458M<sup>2</sup>

#### PACKAGE INCLUDES:

THE BOHEMIAN 25 WITH ASCENT FACADE BUILT TO OUR INDUSTRY LEADING BASE SPECIFICATIONS AND LAND, PLUS:

- ✓ Luxury Inclusions
- ✓ 20mm stone benchtop to Kitchen
  ✓ Large 900mm wide stainless steel
- appliances
- Laminate overhead kitchen cupboards (2 sets)
- ✓ Concrete driveway and path (up to 35m2)
- ✓ Council and developer guidelines
- ✓ Fibre optic package
- ✓ Floor tiles to entry, kitchen & family areas
- ✓ Carpet to all remaining areas (category 1)
- $\checkmark$  Choice of stylish basins to
- ensuite/bathroom