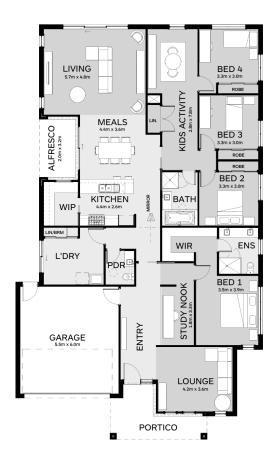

## Buckley279

Crest

Lot 619 Wilson Street Torquay

4 🞮 2 🚿 2 🚝

House Size: 30SQ Lot Size: 480m<sup>2</sup>