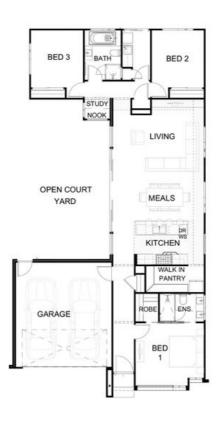

## Lot 619 Wilson Street, Torquay, Vic 3228

House: 3 🕶 2 🚍 2 💭

### **HOUSE & LAND PACKAGE**

\$762,035

House and Land Package Inclusions;

- Site costs included to H2 Raft slab
- Rendered Hebel or brick veneer
- Colorbond or tiled roof including sarking
- Hickory Impressions hardwood flooring and quality carpets
- 5 star rated ducted central heating plus evaporative cooling
- LED downlights throughout
- 40mm Deluxe range Caesarstone Benches to kitchen
- 900mm wide kitchen appliances and dishwasher
- · Soft close joinery throughout
- Exposed aggregate driveway and path
- 1200mm wide entry door including digital door lock
- Square set cornices
- Window coverings
- Flyscreens to windows and sliding doors
- Evacuated Tubes solar hot water with tank and gas booster
- NBN provisioning and recycled water connection if needed
- Sectional garage door including remotes
- 3 coat paint application