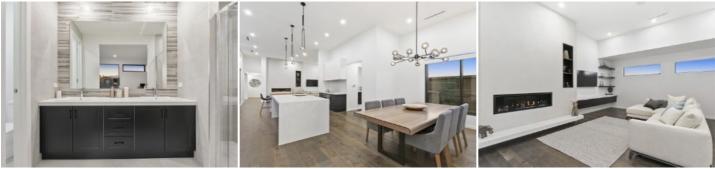

## Lot 619 Wilson Street, Torquay, Vic 3228

House: 3 🕶 2 🚍 2 💭

### **HOUSE & LAND PACKAGE**

\$762,035

House and Land Package Inclusions;

- Site costs included to H2 Raft slab
- Rendered Hebel or brick veneer
- Colorbond or tiled roof including sarking
- Hickory Impressions hardwood flooring and quality carpets
- 5 star rated ducted central heating plus evaporative cooling
- LED downlights throughout
- 40mm Deluxe range Caesarstone Benches to kitchen
- 900mm wide kitchen appliances and dishwasher
- · Soft close joinery throughout
- Exposed aggregate driveway and path
- 1200mm wide entry door including digital door lock
- Square set cornices
- Window coverings
- Flyscreens to windows and sliding doors
- Evacuated Tubes solar hot water with tank and gas booster
- NBN provisioning and recycled water connection if needed
- Sectional garage door including remotes
- 3 coat paint application