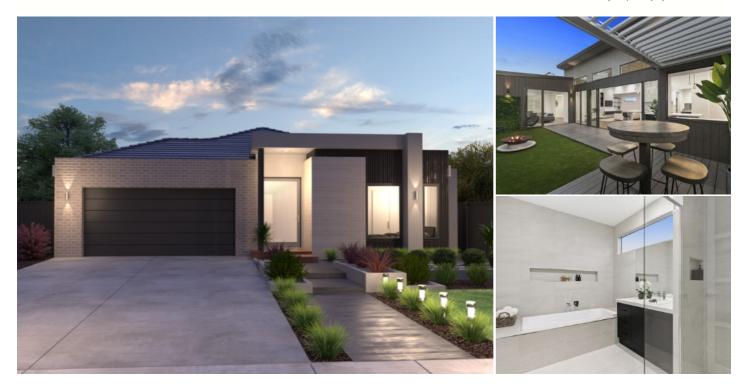

## Lot 619 Wilson Street, Torquay, Vic 3228

House: 3 🕶 2 🚍 2 💭

### **HOUSE & LAND PACKAGE**

\$762,035

House and Land Package Inclusions;

- Site costs included to H2 Raft slab
- Rendered Hebel or brick veneer
- Colorbond or tiled roof including sarking
- Hickory Impressions hardwood flooring and quality carpets
- 5 star rated ducted central heating plus evaporative cooling
- LED downlights throughout
- 40mm Deluxe range Caesarstone Benches to kitchen
- 900mm wide kitchen appliances and dishwasher
- · Soft close joinery throughout
- Exposed aggregate driveway and path
- 1200mm wide entry door including digital door lock
- Square set cornices
- Window coverings
- Flyscreens to windows and sliding doors
- Evacuated Tubes solar hot water with tank and gas booster
- NBN provisioning and recycled water connection if needed
- Sectional garage door including remotes
- 3 coat paint application