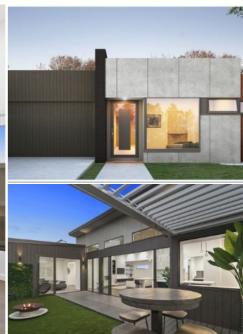

## Lot 721 Scott Avenue, Torquay, Vic 3228

House: 4 ♣ 2 € 2 €

## **HOUSE & LAND PACKAGE**

\$863,943

House and Land Package Inclusions;

- Site costs included to H2 Raft slab
- Rendered Hebel or brick veneer
- · Colorbond or tiled roof including sarking
- Hickory Impressions hardwood flooring and quality carpets
- 5 star rated ducted central heating plus evaporative cooling
- LED downlights throughout
- 40mm Deluxe range Caesarstone Benches to kitchen
- 900mm wide kitchen appliances and dishwasher
- Soft close joinery throughout
- Exposed aggregate driveway and path
- 1200mm wide entry door including digital door lock
- Square set cornices
- Window coverings
- Flyscreens to windows and sliding doors
- Evacuated Tubes solar hot water with tank and gas booster
- NBN provisioning and recycled water connection if needed
- Sectional garage door including remotes
- 3 coat paint application