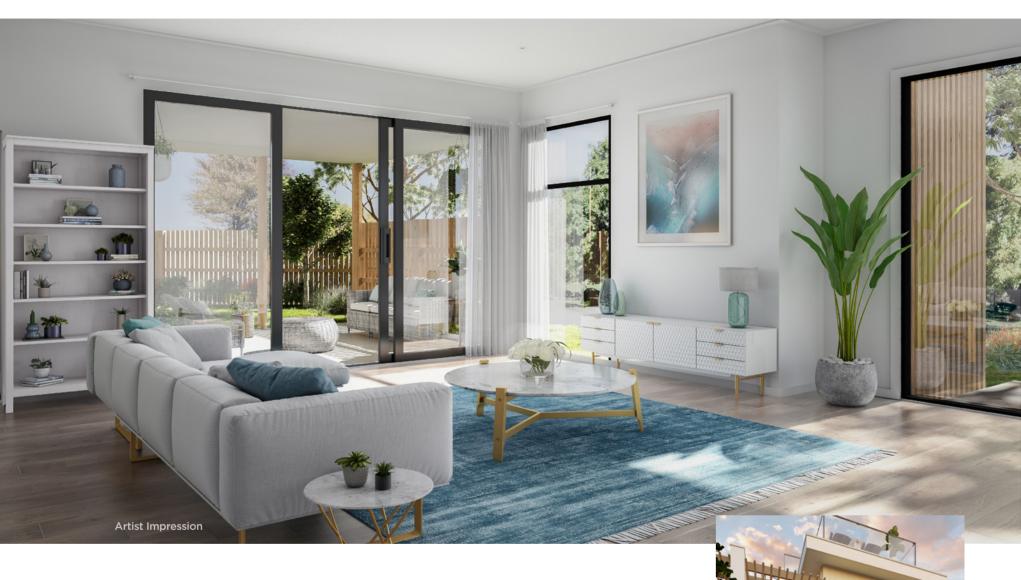

Inside, filtered sunlight fills every room and sea breezes ventilate the entire house. There are separate zones for cooking, entertaining and relaxing, with everything cleverly planned and positioned for ease and convenience.