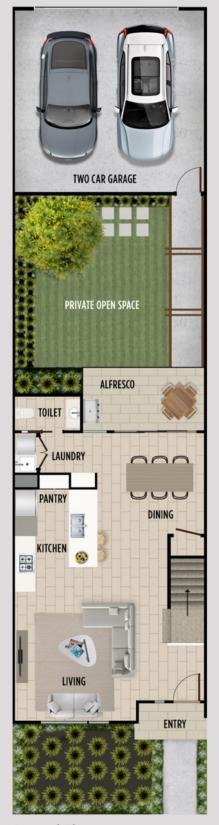

## The Barwon Floorplan

**Ground Floor** 

First Floor

| Area         | Sq metres         | Squares  |
|--------------|-------------------|----------|
| Ground Floor | 69m²              | 7.42 sq  |
| First Floor  | 65m <sup>2</sup>  | 7.00 sq  |
| Garage       | 40m²              | 4.30 sq  |
| Porch        | 2m²               | 0.32 sq  |
| Alfresco     | 7m <sup>2</sup>   | 0.75 sq  |
| Balcony      | 9m²               | 0.97 sq  |
| Total        | 192m <sup>2</sup> | 20.65 sq |