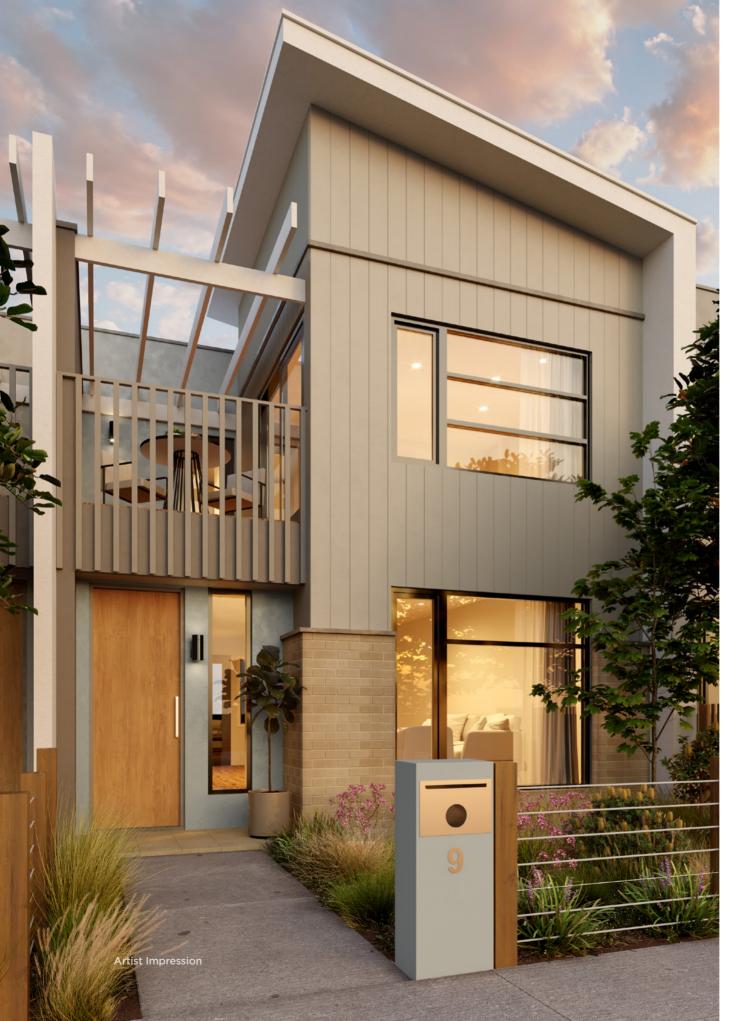

## The Barwon

# Intelligently designed

The Barwon is designed to embrace the laid back, luxury lifestyle of QUAY2 at Torquay.

Everything connects to the outdoors. The balconies catch the sun while private courtyards become secluded outdoor rooms, protected from coastal winds.

Inside, filtered sunlight fills every room and sea breezes ventilate the entire house. There are separate zones for cooking, entertaining and relaxing, with everything cleverly planned and positioned for ease and convenience.

### Built to last

The colours and materials of The Barwon have been carefully selected to suit the Torquay coastal location and climate.

Durable, low maintenance materials that will weather well with age - to endure a lifetime of sun, sea, salt and rain.