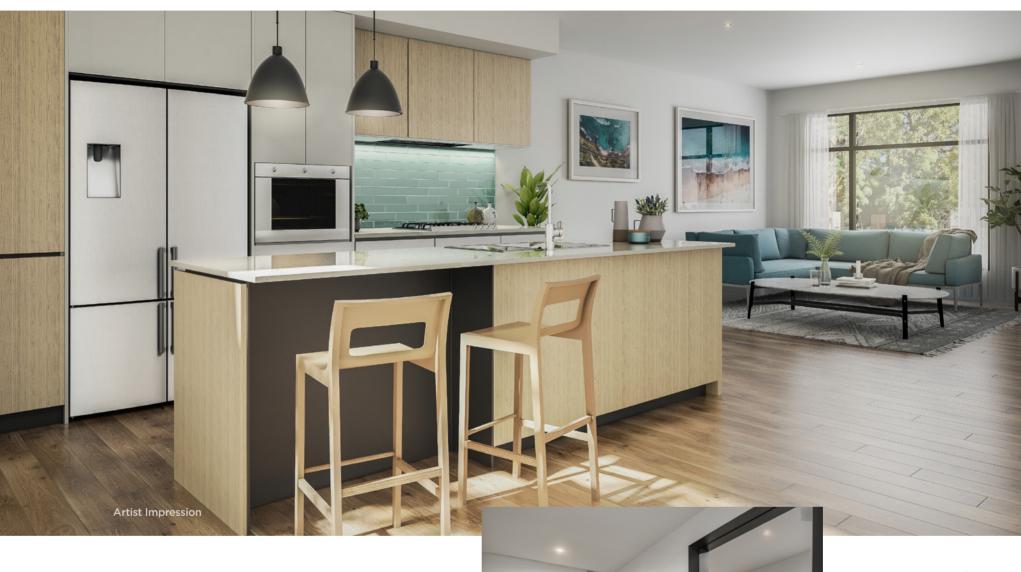

Inside, filtered sunlight fills every room and sea breezes ventilate the entire house. There are separate zones for cooking, entertaining and relaxing, with everything cleverly planned and positioned for ease and convenience.

The second level features three spacious, air conditioned bedrooms, master with ensuite and central main bathroom.

The kitchen is the heart of the home - spacious, elegant and well appointed with luxury finishes and quality appliances.