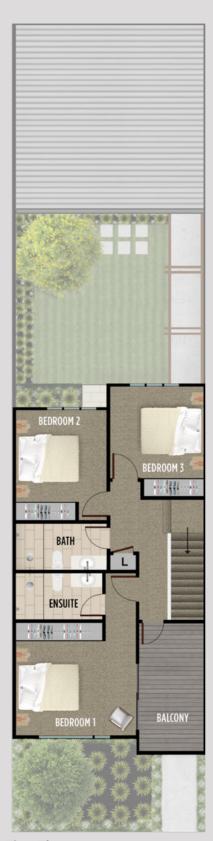

The second level features three spacious, air conditioned bedrooms, master with ensuite and central main bathroom.

The kitchen is the heart of the home - spacious, elegant and well appointed with luxury finishes and quality appliances.

## The Barwon Floorplan

**Ground Floor** 

First Floor

| Area         | Sq metres         | Squares  |
|--------------|-------------------|----------|
| Ground Floor | 69m²              | 7.42 sq  |
| First Floor  | 65m <sup>2</sup>  | 7.00 sq  |
| Garage       | 40m²              | 4.30 sq  |
| Porch        | 2m²               | 0.32 sq  |
| Alfresco     | 7m <sup>2</sup>   | 0.75 sq  |
| Balcony      | 9m²               | 0.97 sq  |
| Total        | 192m <sup>2</sup> | 20.65 sq |