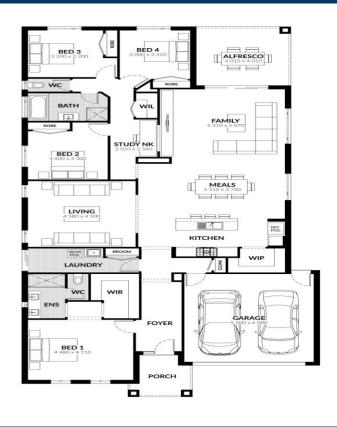

## Inclusions:

Spacious Meals and Family Area 900mm Westinghouse Rangehood & Upright Cooker Gas Ducted Heating Solar Hot Water System Overhead Cupboard to Kitchen **Double Vanity to Ensuite Professional Colour Consultation** Sectional Garage Door Alfresco **Colorbond Roof** 6 Star Energy Rating **Bushfire Attack Level 12.5 Included** BlueScope Steel House Frame 50 Year Structural Guarantee Exposed Aggregate Driveway Allowance (30m2) **NBN** Fibre Package Floor Coverings