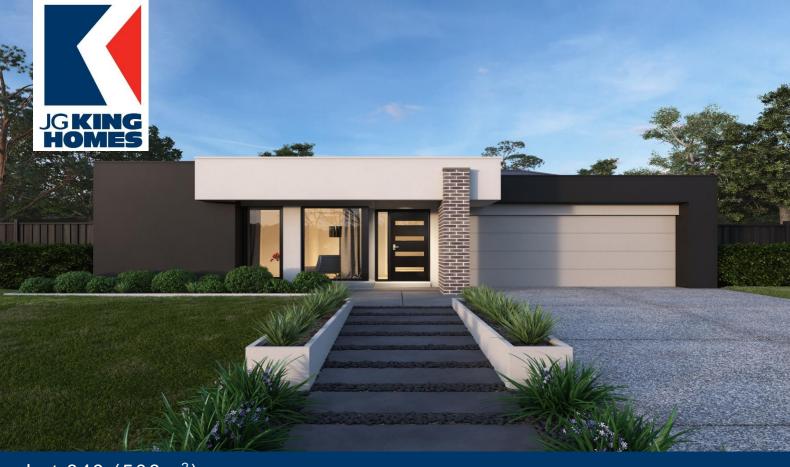

Lot 849 (508m²)

Bright Street Torquay VIC 3228

Alpha-Montague 232

25.0sq

4.0 2.0 Double

\$748,290\*

## Inclusions:

Spacious Meals and Family Area 900mm Westinghouse Rangehood & Upright Cooker Gas Ducted Heating Solar Hot Water System Overhead Cupboard to Kitchen **Double Vanity to Ensuite Professional Colour Consultation** Sectional Garage Door Alfresco **Colorbond Roof** 6 Star Energy Rating Bushfire Attack Level 12.5 Included BlueScope Steel House Frame 50 Year Structural Guarantee Exposed Aggregate Driveway Allowance (30m2) **NBN** Fibre Package Floor Coverings