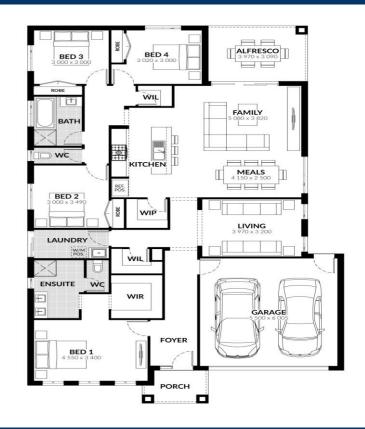

Lot 849 (508m²)

Bright Street Torquay VIC 3228

Alpha-Montague 232

25.0sq

4.0 2.0 Double

\$748,290\*

## Inclusions:

Spacious Meals and Family Area 900mm Westinghouse Rangehood & Upright Cooker Gas Ducted Heating Solar Hot Water System Overhead Cupboard to Kitchen **Double Vanity to Ensuite Professional Colour Consultation** Sectional Garage Door Alfresco **Colorbond Roof** 6 Star Energy Rating Bushfire Attack Level 12.5 Included BlueScope Steel House Frame 50 Year Structural Guarantee Exposed Aggregate Driveway Allowance (30m2) **NBN** Fibre Package Floor Coverings