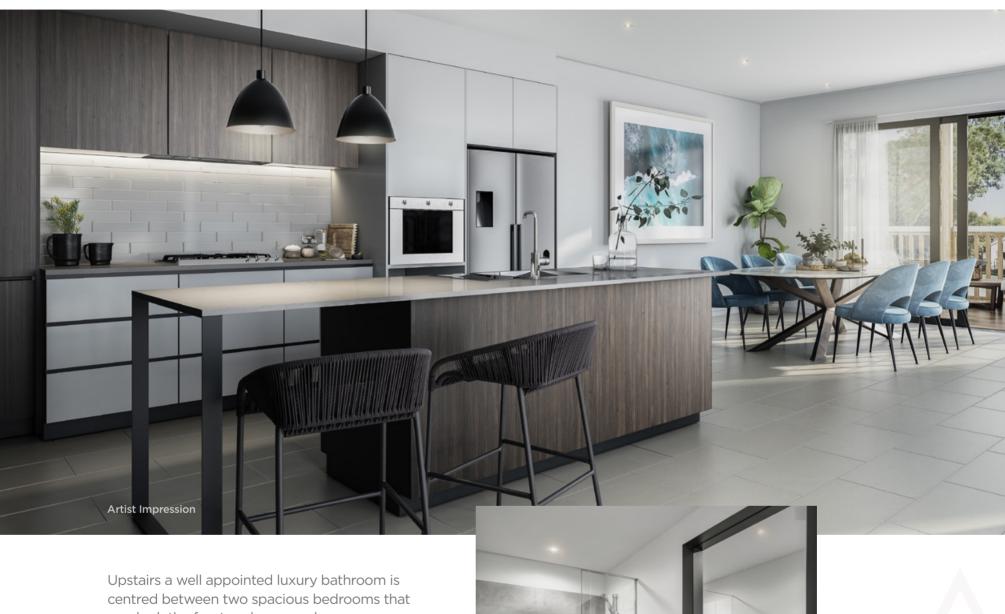

## Open Space

The Swan is a beautiful, well-appointed townhome featuring free flowing open space over two floors.

Downstairs an open plan living room neatly integrates with an impressive designer kitchen that opens up to an alfresco dining area and secluded private garden.

### Ultra efficient

The materials and design of The Swan were selected and developed to suit the coastal environment at QUAY2, Torquay.

The Swan features a 6 star energy rating, reverse cycle heating and cooling, double-glazing and advanced solar power, while natural fresh sea breezes ventilate the entire home.