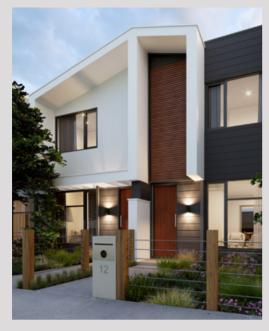

onment at QUAY2, Torquay.

The Swan features a 6 star energy rating, reverse cycle heating and cooling, double-glazing and advanced solar power, while natural fresh sea breezes ventilate the entire home.

It's one of the most elegant and efficient townhomes in the Avant range.



overlook the front and rear garden areas.

It's an inspired, exquisitely designed home.



**Ground Floor** 



# The Swan Floorplan

| Area         | Sq metres         | Squares  |
|--------------|-------------------|----------|
| Ground Floor | 50m <sup>2</sup>  | 5.38 sq  |
| First Floor  | 46m²              | 4.95 sq  |
| Garage       | 26m²              | 2.80 sq  |
| Porch        | 2m²               | 0.21 sq  |
| Alfresco     | 7m²               | 0.75 sq  |
| Total        | 131m <sup>2</sup> | 14.10 sq |





#### Standard features

- Energy efficient, 6-star rating
- Double glazing throughout
- Photo-voltaic solar panels
- Reverse cycle heating and cooling to living areas and bedrooms
- Natural sandstone feature paving to front entry porch
- Reconstituted stone kitchen benchtops
- BBQ connected to mains gas
- Wall mounted 55" flatscreen Smart TV
- 12 month defect rectification period supported by RACV home assist with 24 hour cover, 7 days a week, every day of the year
- Single deposit and contract with no progress payments.

Images and Artist Impressions in this document are intended to be a visual aid only and do not necessarily depict the actual development. Avant Townhomes and Hume Torquay and Intrapac Property makes no warranty or representation as to the accuracy or sufficiency of an