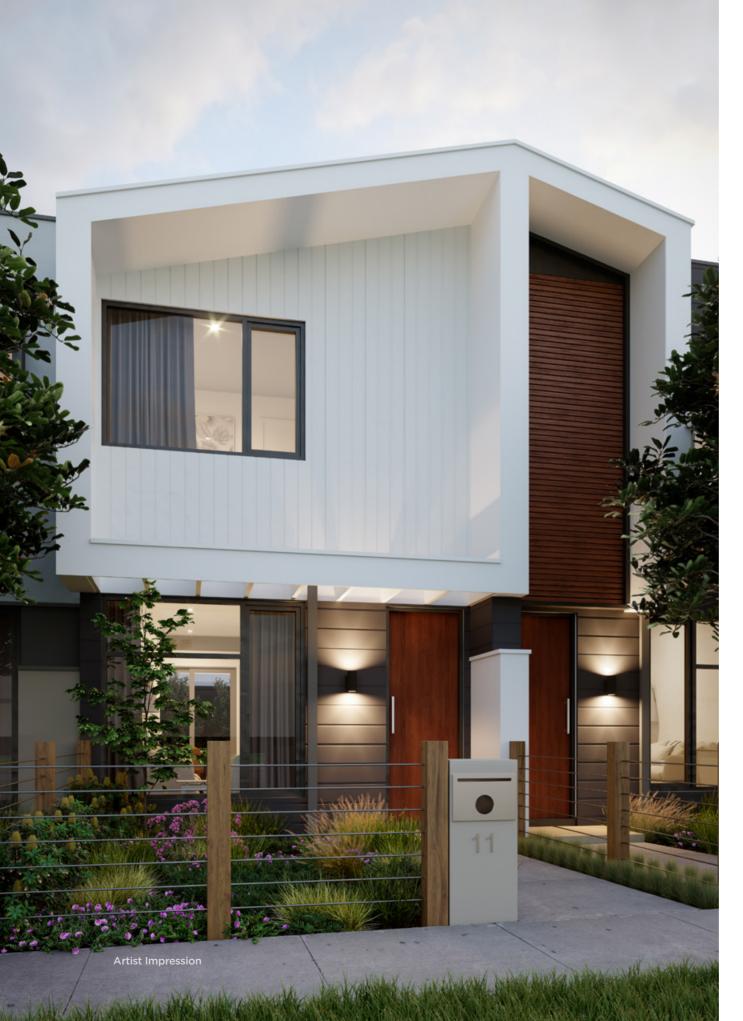

## The Swan

## Open Space

The Swan is a beautiful, well-appointed townhome featuring free flowing open space over two floors.

Downstairs an open plan living room neatly integrates with an impressive designer kitchen that opens up to an alfresco dining area and secluded private garden.

### Ultra efficient

The materials and design of The Swan were selected and developed to suit the coastal environment at QUAY2, Torquay.

The Swan features a 6 star energy rating, reverse cycle heating and cooling, double-glazing and advanced solar power, while natural fresh sea breezes ventilate the entire home.

It's one of the most elegant and efficient townhomes in the Avant range.

overlook the front and rear garden areas.

It's an inspired, exquisitely designed home.

**Ground Floor** 