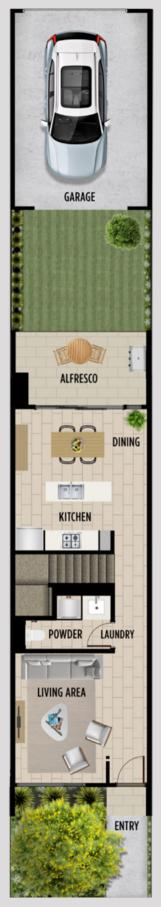

It's one of the most elegant and efficient townhomes in the Avant range.

overlook the front and rear garden areas.

It's an inspired, exquisitely designed home.

**Ground Floor** 

# The Swan Floorplan

| Area         | Sq metres         | Squares  |
|--------------|-------------------|----------|
| Ground Floor | 50m <sup>2</sup>  | 5.38 sq  |
| First Floor  | 46m²              | 4.95 sq  |
| Garage       | 26m²              | 2.80 sq  |
| Porch        | 2m²               | 0.21 sq  |
| Alfresco     | 7m²               | 0.75 sq  |
| Total        | 131m <sup>2</sup> | 14.10 sq |