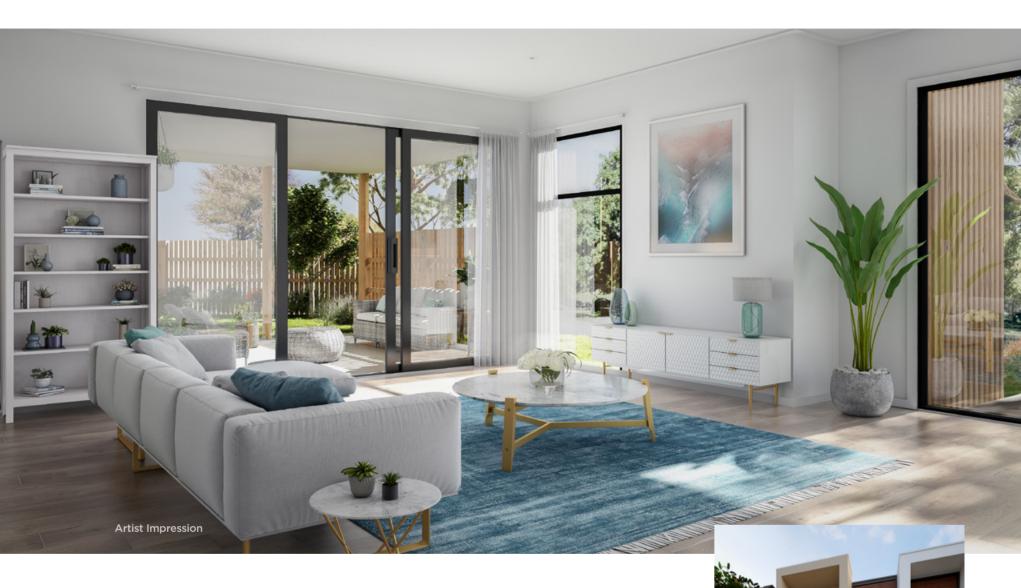

## Open Space

The Swan is a beautiful, well-appointed townhome featuring free flowing open space over two floors.

Downstairs an open plan living room neatly integrates with an impressive designer kitchen that opens up to an alfresco dining area and secluded private garden.

It's one of the most elegant and efficient townhomes in the Avant range.

overlook the front and rear garden areas.

It's an inspired, exquisitely designed home.

**Ground Floor** 