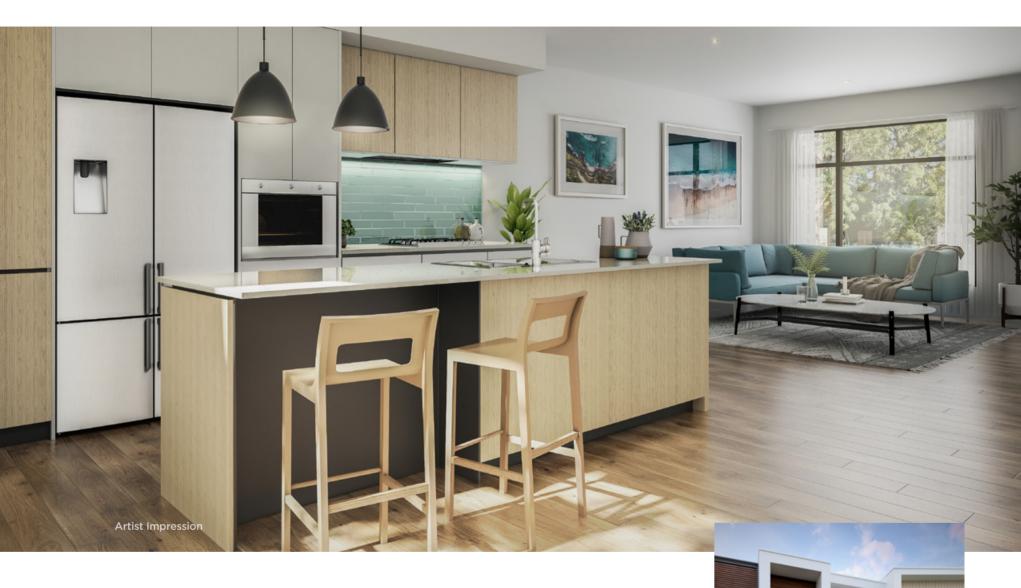

## Open Space

The Swan is a beautiful, well-appointed townhome featuring free flowing open space over two floors.

Downstairs an open plan living room neatly integrates with an impressive designer kitchen that opens up to an alfresco dining area and secluded private garden.

#### Standard features

- Energy efficient, 6-star rating
- Double glazing throughout
- Photo-voltaic solar panels
- Reverse cycle heating and cooling to living areas and bedrooms
- Natural sandstone feature paving to front entry porch
- Reconstituted stone kitchen benchtops
- BBQ connected to mains gas
- Wall mounted 55" flatscreen Smart TV
- 12 month defect rectification period supported by RACV home assist with 24 hour cover, 7 days a week, every day of the year
- Single deposit and contract with no progress payments.