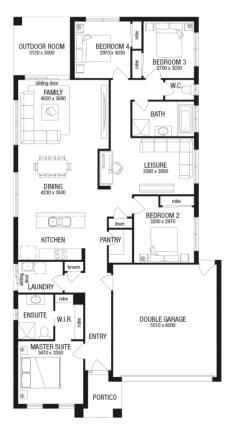

#### AMIRA 22A VOGUE FACADE

BLOCK SIZE | 425M<sup>2</sup>

#### PACKAGE INCLUDES:

THE AMIRA 22A WITH VOGUE FACADE BUILT TO OUR INDUSTRY LEADING BASE SPECIFICATIONS AND LAND, PLUS:

- ✓ Lifetime structural guarantee#
- ✓ 20mm stone benchtop to Kitchen
- ✓ Large 900mm wide stainless steel appliances
- Laminate overhead kitchen cupboards (2 sets)
- ✓ Gas ducted heating
- ✓ Fibre optic package
- ✓ Lifetime structural guarantee#
- Choice of stylish basins to ensuite/bathroom
- ✓ Choice of stylish basins to ensuite/bathroom
- ✓ Floor Coverings throughout