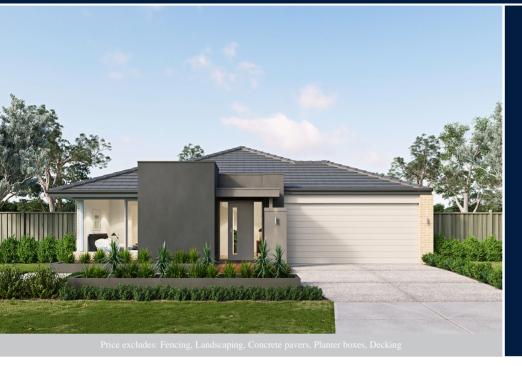

#### AMIRA 22A VOGUE FACADE

BLOCK SIZE | 425M<sup>2</sup>

#### PACKAGE INCLUDES:

THE AMIRA 22A WITH VOGUE FACADE BUILT TO OUR INDUSTRY LEADING BASE SPECIFICATIONS AND LAND, PLUS:

- ✓ Lifetime structural guarantee#
- ✓ 20mm stone benchtop to Kitchen
- ✓ Large 900mm wide stainless steel appliances
- Laminate overhead kitchen cupboards (2 sets)
- ✓ Gas ducted heating
- ✓ Fibre optic package
- ✓ Lifetime structural guarantee#
- Choice of stylish basins to ensuite/bathroom
- ✓ Choice of stylish basins to ensuite/bathroom
- ✓ Floor Coverings throughout