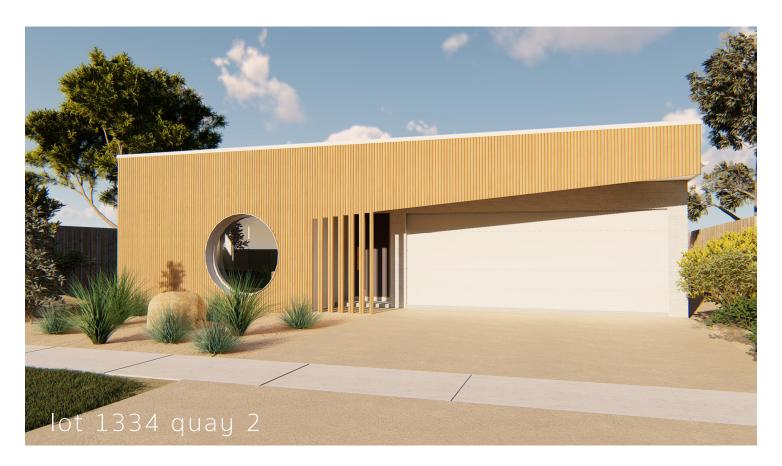

## the nautical

\$930,000\* house + land

## included features

**Developer Requirements** 

**NBN Connections** 

Raft Slab Foundations

Exposed Aggregate Driveway\*

Stone Bench tops to Kitchen, Bathrooms, Laundry & Pantry

Neff Appliances

Intergrated Dishwasher

Floor to Ceiling Tiles to Bathrooms

Heating & Cooling

Premium Floor Coverings

Choice of Polished Concrete or Engineered Timber Flooring Premium Fixtures & Finishes

Colourbond Roof

4 Burner Stainless Steel BBQ

Pendant Lighting Alowance

Double Glazing to all Windows

LED lighting throughout\*

Overhead cabinetry to kitchen and Laundry with choice of style and finsih\*

Feature Sliding Doors to Living\*

Tiled Alfresco Area

Customisation of Floor Plan Allowed\*

Howard + Wade Pty Ltd provides assistance for designing an