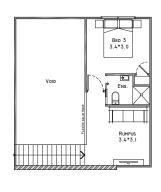

## included features

Developer Requirements

**NBN Connections** 

Raft Slab Foundations

Exposed Aggregate Driveway\*

Stone Bench tops to Kitchen, Bathrooms, Laundry & Pantry

Neff Appliances

Intergrated Dishwasher

Floor to Ceiling Tiles to Bathrooms

Heating & Cooling

Premium Floor Coverings

Choice of Polished Concrete or Engineered Timber Flooring Premium Fixtures & Finishes

Colourbond Roof

4 Burner Stainless Steel BBQ

Pendant Lighting Alowance

Double Glazing to all Windows

LED lighting throughout\*

Overhead cabinetry to kitchen and Laundry with choice of style and finsih\*

Feature Sliding Doors to Living\*

Tiled Alfresco Area

Customisation of Floor Plan Allowed\*

Howard + Wade Pty Ltd provides assistance for designing and construction of residential properties. Any and all information displayed or included on this material, including any photos and monetary amounts, are for indicative purposes only and do not, in any way, constitute a guarantee or warranty in relation to any goods or services offered by Howard + Wade Pty Ltd, or of any price, value or fitness for purpose of any design or land. To the maximum extent permitted by law, we are not liable to you or anyone else for any loss or damage, however caused (and whether direct, indirect, consequential or economic) which may be directly or indirectly suffered in connection with your use and enjoyment of this material. For our full terms and conditions relating to our goods and services, please visit our website at www.howardwade.com.au