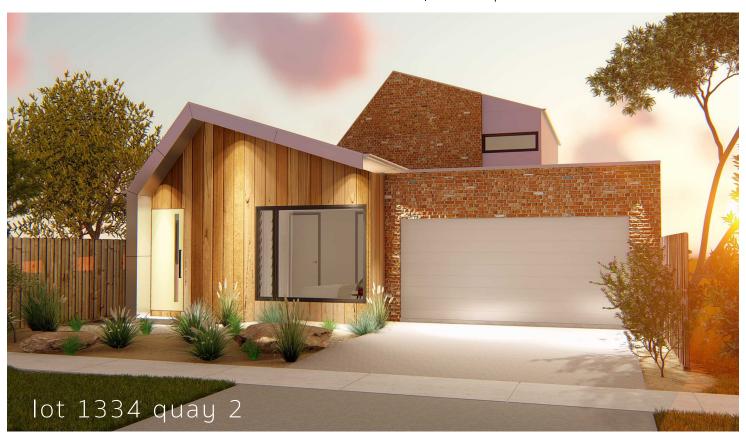

## included features

Developer Requirements

**NBN Connections** 

Raft Slab Foundations

Exposed Aggregate Driveway\*

Stone Bench tops to Kitchen, Bathrooms, Laundry & Pantry

Neff Appliances

Intergrated Dishwasher

Floor to Ceiling Tiles to Bathrooms

Heating & Cooling

Premium Floor Coverings

Choice of Polished Concrete or Engineered Timber Flooring Premium Fixtures & Finishes

Colourbond Roof

4 Burner Stainless Steel BBQ

Pendant Lighting Alowance

Double Glazing to all Windows

LED lighting throughout\*

Overhead cabinetry to kitchen and Laundry with choice of style and finsih\*

Feature Sliding Doors to Living\*

Tiled Alfresco Area

Customisation of Floor Plan Allowed\*

Howard + Wade Pty Ltd provides assistance for designing and construction of residential properties. Any and all information displayed or included on this material, including any photos and monetary amounts, are for indicative purposes only and do not, in any way, constitute a guarantee or warranty in relation to any goods or services offered by Howard + Wade Pty Ltd, or of any price, value or fitness for purpose of any design or land. To the maximum extent permitted by law, we are not liable to you or anyone else for any loss or damage, however caused (and whether direct, indirect, consequential or economic) which may be directly or indirectly suffered in connection with your use and enjoyment of this material. For our full terms and conditions relating to our goods and services, please visit our website at www.howardwade.com.au