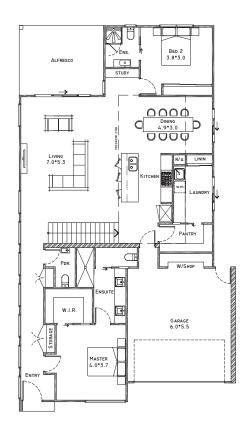

## included features

Developer Requirements

**NBN Connections** 

Raft Slab Foundations

Exposed Aggregate Driveway\*

Stone Bench tops to Kitchen, Bathrooms, Laundry & Pantry

Neff Appliances

Intergrated Dishwasher

Floor to Ceiling Tiles to Bathrooms

Heating & Cooling

Premium Floor Coverings

Choice of Polished Concrete or Engineered Timber Flooring Premium Fixtures & Finishes

Colourbond Roof

4 Burner Stainless Steel BBQ

Pendant Lighting Alowance

Double Glazing to all Windows

LED lighting throughout\*

Overhead cabinetry to kitchen and Laundry with choice of style and finsih\*

Feature Sliding Doors to Living\*

Tiled Alfresco Area

Customisation of Floor Plan Allowed\*

Howard + Wade Pty Ltd provides assistance for designing and construction of residential properties. Any and all information displayed or included on this material, including any photos and monetary amounts, are for indicative purposes only and do not, in any way, constitute a guarantee or warranty in relation to any goods or services offered by Howard + Wade Pty Ltd, or of any price, value or fitness for purpose of any design or land. To the maximum extent permitted by law, we are not liable to you or anyone else for any loss or damage, however caused (and whether direct, indirect, consequential or economic) which may be directly or indirectly suffered in connection with your use and enjoyment of this material. For our full terms and conditions relating to our goods and services, please visit our website at www.howardwade.com.au