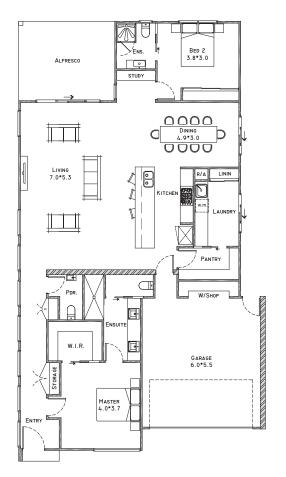

## included features

**Developer Requirements** 

**NBN Connections** 

Raft Slab Foundations

Exposed Aggregate Driveway\*

Stone Bench tops to Kitchen, Bathrooms, Laundry & Pantry

Neff Appliances

Intergrated Dishwasher

Floor to Ceiling Tiles to Bathrooms

Heating & Cooling

Premium Floor Coverings

Choice of Polished Concrete or Engineered Timber Flooring Premium Fixtures & Finishes

Colourbond Roof

4 Burner Stainless Steel BBQ

Pendant Lighting Alowance

Double Glazing to all Windows

LED lighting throughout\*

Overhead cabinetry to kitchen and Laundry with choice of style and finsih\*

Feature Sliding Doors to Living\*

Tiled Alfresco Area

Customisation of Floor Plan Allowed\*