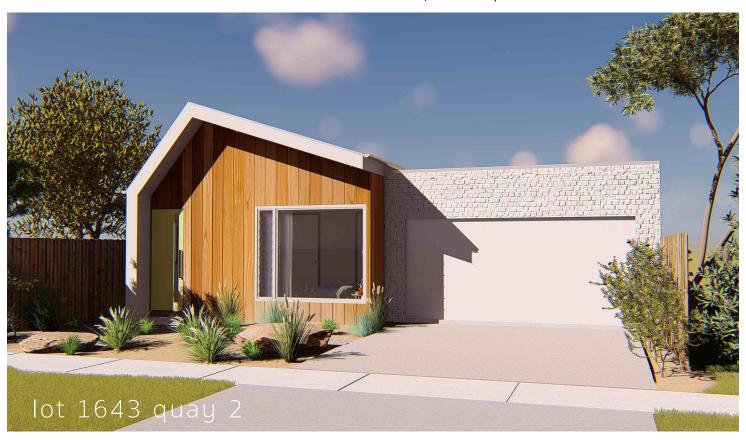

## included features

**Developer Requirements** 

**NBN Connections** 

Raft Slab Foundations

Exposed Aggregate Driveway\*

Stone Bench tops to Kitchen, Bathrooms, Laundry & Pantry

Neff Appliances

Intergrated Dishwasher

Floor to Ceiling Tiles to Bathrooms

Heating & Cooling

Premium Floor Coverings

Choice of Polished Concrete or Engineered Timber Flooring Premium Fixtures & Finishes

Colourbond Roof

4 Burner Stainless Steel BBQ

Pendant Lighting Alowance

Double Glazing to all Windows

LED lighting throughout\*

Overhead cabinetry to kitchen and Laundry with choice of style and finsih\*

Feature Sliding Doors to Living\*

Tiled Alfresco Area

Customisation of Floor Plan Allowed\*