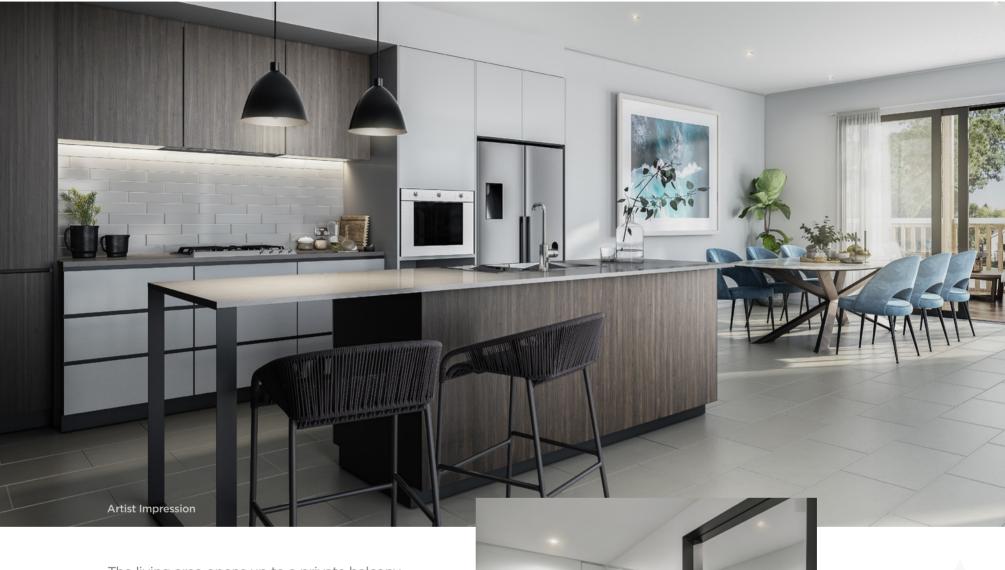

## Ingenious design

The Bellarine is a strikingly designed, elevated townhome, created by Avant Townhomes for QUAY2 at Torquay.

A superbly appointed, elegant central kitchen connects living and dining areas at opposite ends of the main floor.

The living area opens up to a private balcony, while the dining area integrates with a large outdoor entertaining balcony, leading up to a roof deck.

With separate zones for living, relaxing and entertaining, all filled with light from three sides, it's an extraordinary, luxury coastal home with low maintenance needs and enhanced security from its elevated siting.