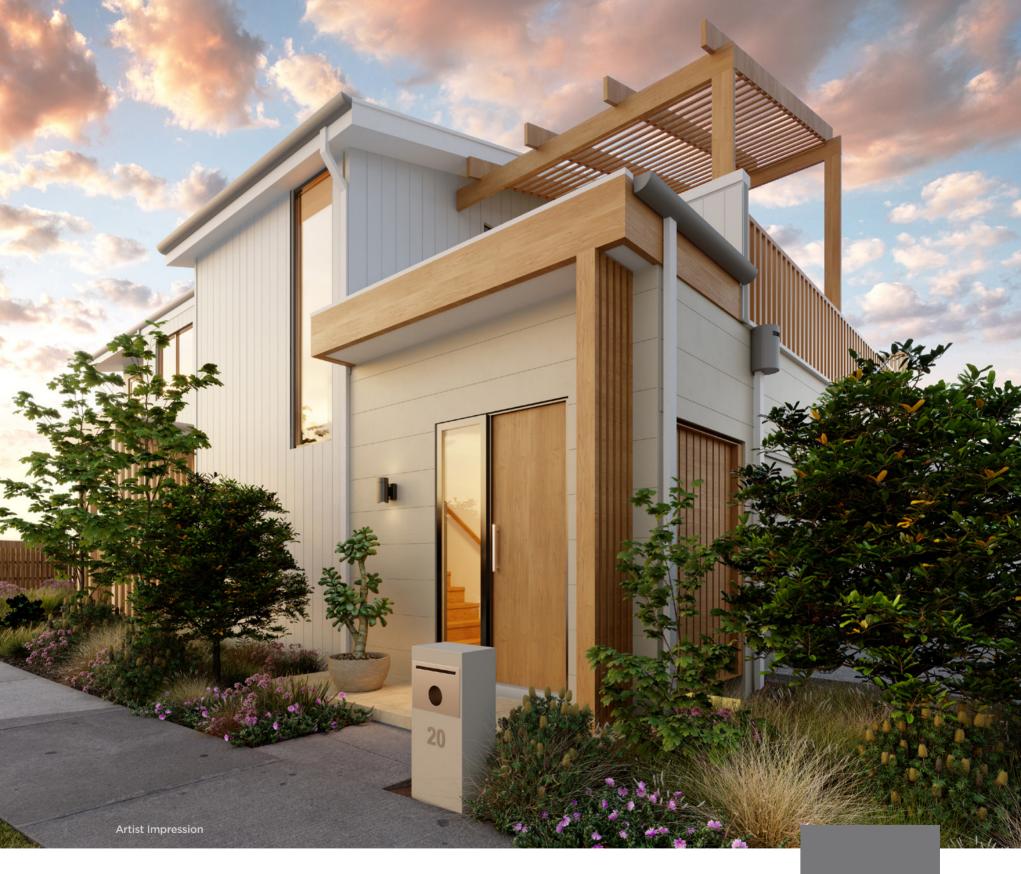

## Ingenious design

The Bellarine is a strikingly designed, elevated townhome, created by Avant Townhomes for QUAY2 at Torquay.

A superbly appointed, elegant central kitchen connects living and dining areas at opposite ends of the main floor.

## Built to last

The Bellarine has been custom designed by Avant Townhomes for QUAY2 at Torquay.

All the colours, materials and fittings have been carefully selected to suit the Surf Coast location and climate – with durable finishes, double-glazing and reverse cycle heating and cooling throughout.

The living area opens up to a private balcony, while the dining area integrates with a large outdoor entertaining balcony, leading up to a roof deck.

With separate zones for living, relaxing and entertaining, all filled with light from three sides, it's an extraordinary, luxury coastal home with low maintenance needs and enhanced security from its elevated siting.