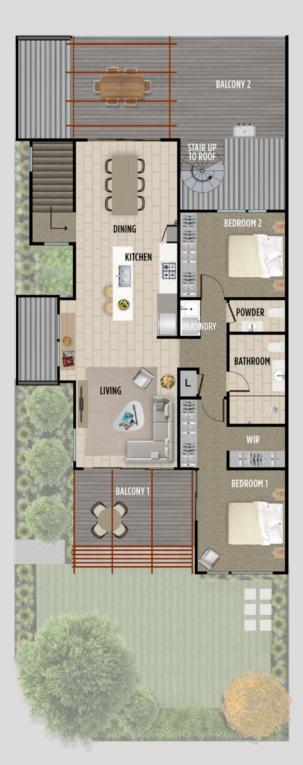

The living area opens up to a private balcony, while the dining area integrates with a large outdoor entertaining balcony, leading up to a roof deck.

With separate zones for living, relaxing and entertaining, all filled with light from three sides, it's an extraordinary, luxury coastal home with low maintenance needs and enhanced security from its elevated siting.

## The Bellarine Floorplan

**Ground Floor Entry and Parking** 

| Area         | Sq metres         | Squares  |
|--------------|-------------------|----------|
| Ground Floor | 13m <sup>2</sup>  | 1.40 sq  |
| First Floor  | 106m <sup>2</sup> | 11.40 sq |
| Garage       | 25m <sup>2</sup>  | 2.69 sq  |
| Porch        | 3m²               | 0.32 sq  |
| Balcony 1    | 12m <sup>2</sup>  | 1.29 sq  |
| Balcony 2    | 27m²              | 2.90 sq  |
| Roof Deck    | 17m <sup>2</sup>  | 1.83 sq  |
| Total        | 203m <sup>2</sup> | 21.83 sq |