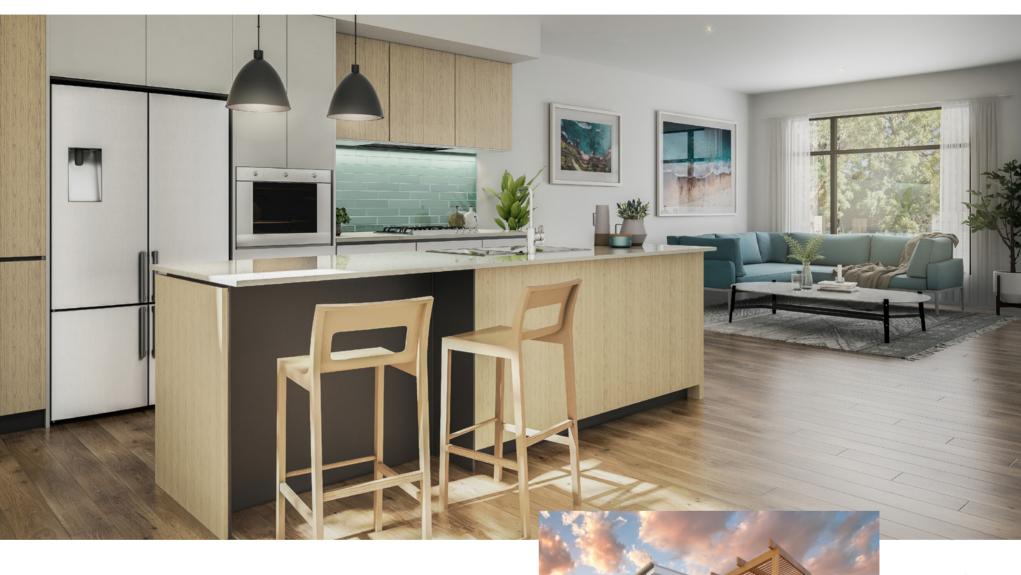

## Ingenious design

The Bellarine is a strikingly designed, elevated townhome, created by Avant Townhomes for QUAY2 at Torquay.

A superbly appointed, elegant central kitchen connects living and dining areas at opposite ends of the main floor.