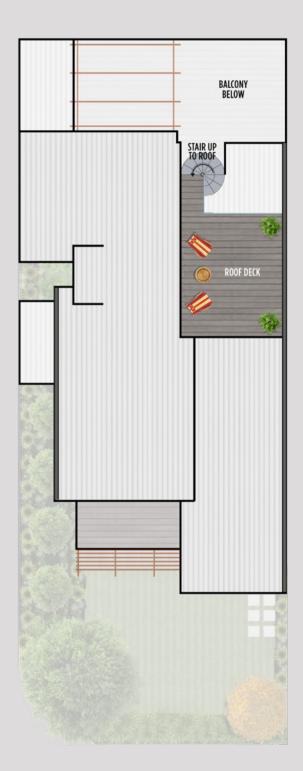

**Roof Deck** 

The living area opens up to a private balcony, while the dining area integrates with a large outdoor entertaining balcony, leading up to a roof deck.

With separate zones for living, relaxing and entertaining, all filled with light from three sides, it's an extraordinary, luxury coastal home with low maintenance needs and enhanced security from its elevated siting.

## The Bellarine Floorplan

**Ground Floor Entry and Parking** 

| Area         | Sq metres         | Squares  |
|--------------|-------------------|----------|
| Ground Floor | 13m <sup>2</sup>  | 1.40 sq  |
| First Floor  | 106m <sup>2</sup> | 11.40 sq |
| Garage       | 25m <sup>2</sup>  | 2.69 sq  |
| Porch        | 3m²               | 0.32 sq  |
| Balcony 1    | 12m <sup>2</sup>  | 1.29 sq  |
| Balcony 2    | 27m²              | 2.90 sq  |
| Roof Deck    | 17m <sup>2</sup>  | 1.83 sq  |
| Total        | 203m <sup>2</sup> | 21.83 sq |