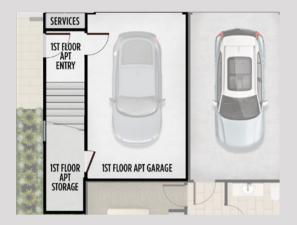

## The Bellarine Floorplan

**Ground Floor Entry and Parking** 

| Area         | Sq metres         | Squares  |
|--------------|-------------------|----------|
| Ground Floor | 13m <sup>2</sup>  | 1.40 sq  |
| First Floor  | 106m <sup>2</sup> | 11.40 sq |
| Garage       | 25m <sup>2</sup>  | 2.69 sq  |
| Porch        | 3m²               | 0.32 sq  |
| Balcony 1    | 12m <sup>2</sup>  | 1.29 sq  |
| Balcony 2    | 27m²              | 2.90 sq  |
| Roof Deck    | 17m <sup>2</sup>  | 1.83 sq  |
| Total        | 203m <sup>2</sup> | 21.83 sq |