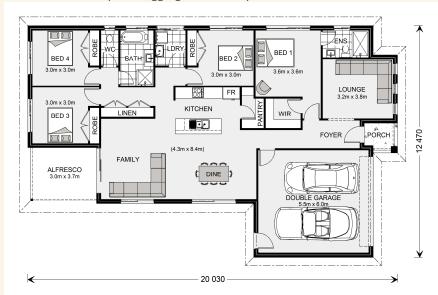

## Woodridge 205 - Beach

#### Inclusions:

- + Recycled water
- + Save on Stamp Duty
- + Double Glased Windows & Sliding Doors
- + Stone kitchen benchtops
- + Quality Carpet & Tiles throughout
- + Natural Exposed Aggregate driveway