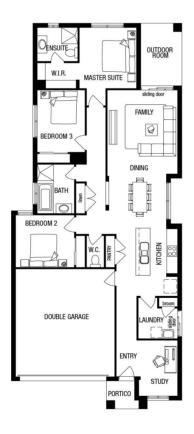

## metricon

\$680,211\*

LOT 919, SMITH PLACE **OUAY 2 ESTATE** TORQUAY

CARINE 19 PEAK FACADE

BLOCK SIZE | 476M<sup>2</sup>

## PACKAGE INCLUDES:

THE CARINE 19 WITH PEAK FACADE **BUILT TO OUR INDUSTRY LEADING** BASE SPECIFICATIONS AND LAND, PLUS:

- ✓ Lifetime structural guarantee#
- √ Large 900mm wide stainless steel appliances
- ✓ Laminate overhead kitchen cupboards (2)
- √ 255Ómm high ceilings
- ✓ Fibre optic package
- ✓ Tiled shower base to bathroom and ensuite
- ✓ Floor Coverings throughout
- √ 450mm Eaves
- √ Stone Benchtops to kitchen, ensuite and hathroom
- Downlights throughout living areas
- ✓ Personalised colour selection with an interior designer
- Titled land
- √ Stunning Facade included