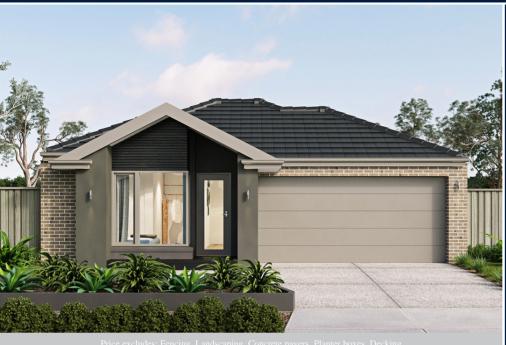

## metricon

\$680,211\*

LOT 919, SMITH PLACE **OUAY 2 ESTATE** TORQUAY

CARINE 19 PEAK FACADE

BLOCK SIZE | 476M<sup>2</sup>

## PACKAGE INCLUDES:

THE CARINE 19 WITH PEAK FACADE **BUILT TO OUR INDUSTRY LEADING** BASE SPECIFICATIONS AND LAND, PLUS:

- ✓ Lifetime structural guarantee#
- √ Large 900mm wide stainless steel appliances
- ✓ Laminate overhead kitchen cupboards (2)
- √ 255Ómm high ceilings
- ✓ Fibre optic package
- ✓ Tiled shower base to bathroom and ensuite
- ✓ Floor Coverings throughout
- √ 450mm Eaves
- √ Stone Benchtops to kitchen, ensuite and hathroom
- Downlights throughout living areas
- ✓ Personalised colour selection with an interior designer
- Titled land
- √ Stunning Facade included