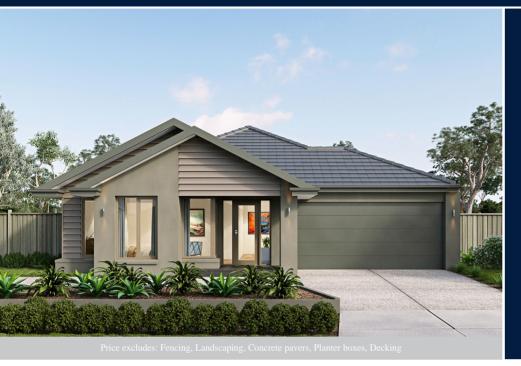

#### AMIRA 22A PINNACLE FACADE

BLOCK SIZE | 456M<sup>2</sup>

#### PACKAGE INCLUDES:

THE AMIRA 22A WITH PINNACLE FACADE BUILT TO OUR INDUSTRY LEADING BASE SPECIFICATIONS AND LAND, PLUS:

- ✓ Lifetime structural guarantee#
- $\checkmark$  20mm stone benchtop to Kitchen
- ✓ Large 900mm wide stainless steel appliances
- Laminate overhead kitchen cupboards (2 sets)
- ✓ Fibre optic package
- $\checkmark$  Choice of stylish basins to
- ensuite/bathroom
- ✓ 450mm Eaves
- ✓ Laminate timber flooring to entry, dining, kitchen & family areas<sup>^</sup>
- ✓ Carpet to all remaining areas (excluding wet areas)<sup>^</sup>
- Personalised colour selection with an interior designer
- ✓ Stunning Facade included
- ✓ 90 days maintenance period