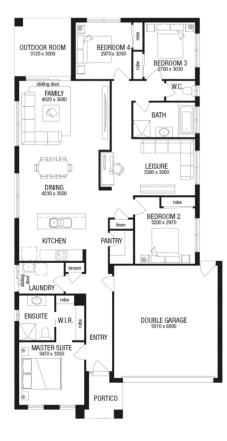

#### AMIRA 22A PINNACLE FACADE

BLOCK SIZE | 456M<sup>2</sup>

#### PACKAGE INCLUDES:

THE AMIRA 22A WITH PINNACLE FACADE BUILT TO OUR INDUSTRY LEADING BASE SPECIFICATIONS AND LAND, PLUS:

- ✓ Lifetime structural guarantee#
- $\checkmark$  20mm stone benchtop to Kitchen
- ✓ Large 900mm wide stainless steel appliances
- Laminate overhead kitchen cupboards (2 sets)
- ✓ Fibre optic package
- $\checkmark$  Choice of stylish basins to
- ensuite/bathroom
- ✓ 450mm Eaves
- ✓ Laminate timber flooring to entry, dining, kitchen & family areas<sup>^</sup>
- ✓ Carpet to all remaining areas (excluding wet areas)<sup>^</sup>
- Personalised colour selection with an interior designer
- ✓ Stunning Facade included
- ✓ 90 days maintenance period