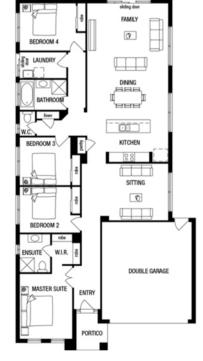

## metricon

\$660,913\*

LOT 1113, ROSSER **BOULEVARD** QUAY 2 ESTATE TORQUAY

DELTA 22 (LIMITED EDITION) **VOGUE FACADE** 

BLOCK SIZE | 448M<sup>2</sup>

## PACKAGE INCLUDES:

THE DELTA 22 (LIMITED EDITION) WITH VOGUE FACADE BUILT TO OUR **INDUSTRY LEADING BASE** SPECIFICATIONS AND LAND, PLUS:

- √ 20mm stone benchtop to Kitchen
- √ Large 900mm wide stainless steel appliances
- ✓ Laminate overhead kitchen cupboards (2)
- ✓ Gas ducted heating
- ✓ Remote control garage door
- ✓ Concrete driveway and path (up to 35m2)
- ✓ Fibre optic package✓ Lifetime structural guarantee#
- ✓ Carpet to all remaining areas (category 1)
- ✓ Concrete slab to outdoor room Timber laminate flooring to entry
- kitchen, family and dining areas (category
- ✓ Eaves