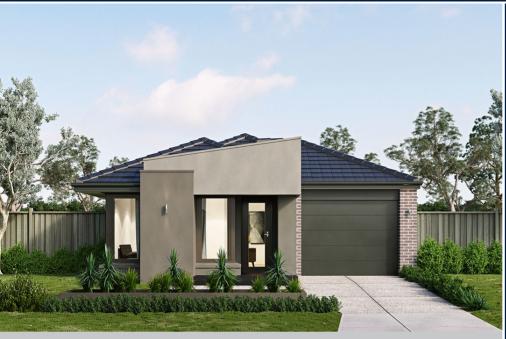

## metricon

\$649,452\*

LOT 1424, BUCKLAND CRESCENT QUAY 2 ESTATE TOROUAY

**MURCHISON 15B ELEVATE FACADE** 

BLOCK SIZE | 454M<sup>2</sup>

**FACADE BUILT TO OUR INDUSTRY** LEADING BASE SPECIFICATIONS AND LAND, PLUS: