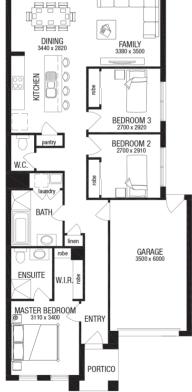

## metricon

\$649,452\*

LOT 1424, BUCKLAND CRESCENT QUAY 2 ESTATE TOROUAY

**MURCHISON 15B ELEVATE FACADE** 

BLOCK SIZE | 454M<sup>2</sup>

**FACADE BUILT TO OUR INDUSTRY** LEADING BASE SPECIFICATIONS AND LAND, PLUS: