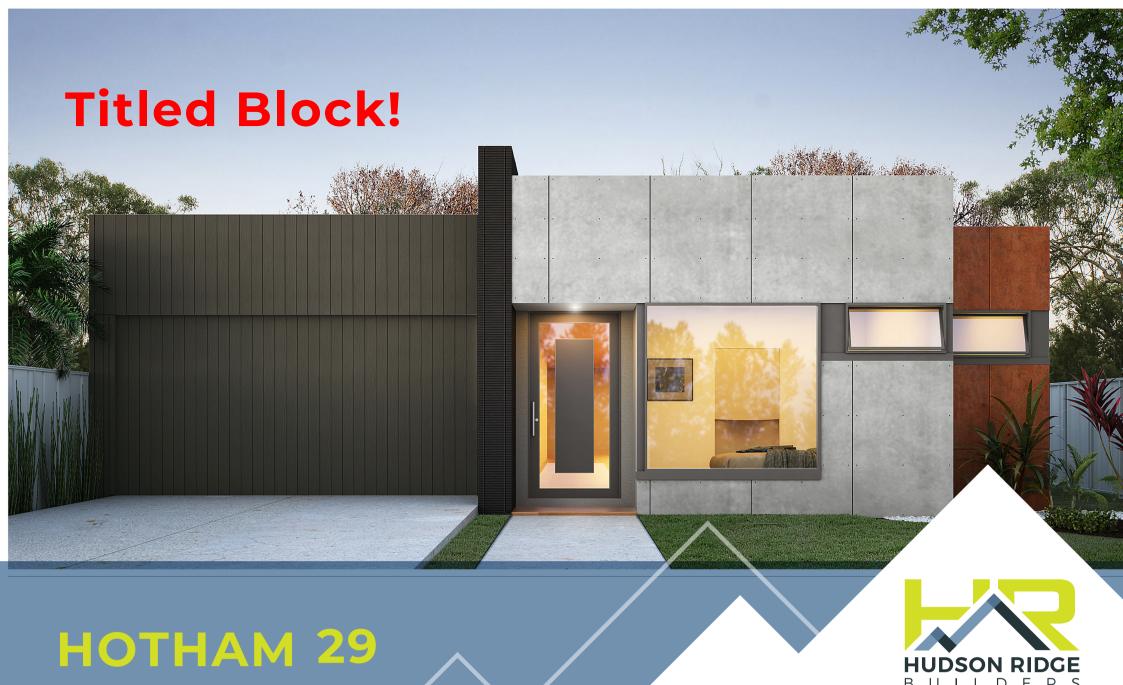

Hotham 29

## **House & Land**

\$802,750 Size

476m<sup>2</sup>

## **Inclusions:**

- · Site costs included to H2 Raft
- · Rendered Hebel or brick veneer
- · Colorbond or tiled roof including sarking
- · 2700mm High ceilings throughout
- · Hardwood flooring and quality carpets
- · Zoned, reverse cycle ducted heating plus refrigerated cooling
- · LED downlights throughout
- · 40mm Deluxe range Caesarstone Benches to kitchen
- · 900mm wide kitchen appliances and dishwasher
- · Soft close joinery throughout
- · Exposed aggregate driveway and path
- · 1200mm wide entry door including digital door lock
- · Square set cornices
- · Window coverings
- · Flyscreens to windows and sliding doors
- · NBN provisioning
- · Sectional garage door including remotes
- · 3 coat paint application