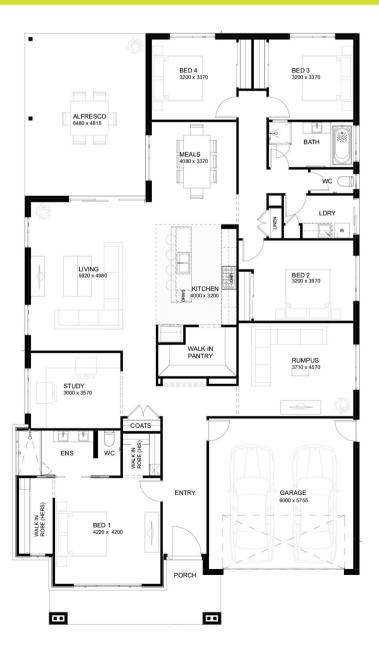

## Lot 1334 Hunter Ave, QUAY 2, Torquay



## Floor plan

Stirling 32

## **House & Land**

\$851 750

Size

480m2

## **Inclusions**;

- · Site costs included to H2 Raft slab
- · Rendered Hebel or brick veneer
- · Colorbond or tiled roof including sarking
- · Hardwood flooring and quality carpets
- · 5 star rated ducted central heating plus evaporative cooling
- · LED downlights throughout
- · 40mm Deluxe range Caesarstone Benches to kitchen
- · 900mm wide kitchen appliances and dishwasher
- · Soft close joinery throughout
- · Exposed aggregate driveway and path
- ·1200mm wide entry door including digital door lock
- · Square set cornices
- Window coverings
- · Flyscreens to windows and sliding doors
- NBN provisioning
- · Sectional garage door including remotes
- · 3 coat paint application

\*Further terms and conditions apply.