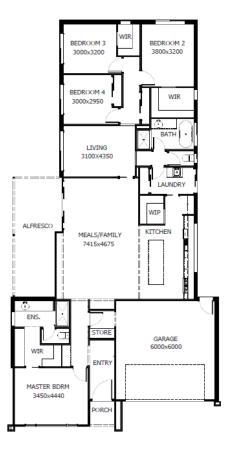

## The Quay 2 House Size: 251 m2 Lot 1113 - Size: 448m 2 2 \$817,000 House + land