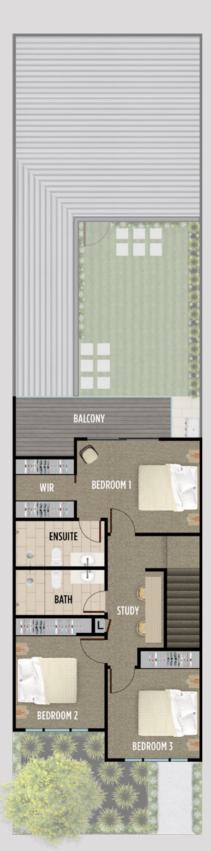

Downstairs the kitchen and indoor dining areas open up to an alfresco dining terrace and private courtyard.

The second level features three air conditioned bedrooms and a study – with the remarkable master suite having its own private balcony that leads to a spacious roof deck on the third floor.

## The Lonsdale Floorplan

First Floor

| Area         | Sq metres         | Squares  |
|--------------|-------------------|----------|
| Ground Floor | 69m²              | 7.42 sq  |
| First Floor  | 66m²              | 7.10 sq  |
| Garage       | 49m²              | 5.27 sq  |
| Porch        | $3m^2$            | 0.32 sq  |
| Alfresco     | 7m²               | 0.75 sq  |
| Balcony      | 7m²               | 0.75 sq  |
| Total        | 201m <sup>2</sup> | 21.61 sq |