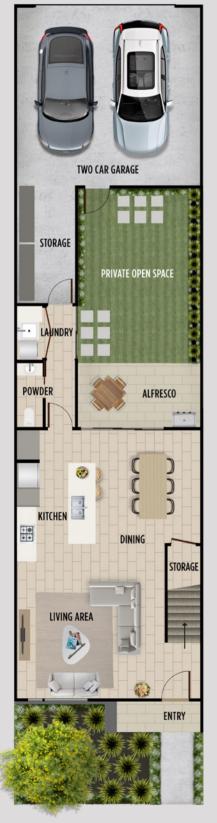

Downstairs the kitchen and indoor dining areas open up to an alfresco dining terrace and private courtyard.

The second level features three air conditioned bedrooms and a study – with the remarkable master suite having its own private balcony that leads to a spacious roof deck on the third floor.

## The Lonsdale Floorplan

First Floor

| Area         | Sq metres         | Squares  |
|--------------|-------------------|----------|
| Ground Floor | 69m²              | 7.42 sq  |
| First Floor  | 66m²              | 7.10 sq  |
| Garage       | 49m²              | 5.27 sq  |
| Porch        | $3m^2$            | 0.32 sq  |
| Alfresco     | 7m²               | 0.75 sq  |
| Balcony      | 7m²               | 0.75 sq  |
| Total        | 201m <sup>2</sup> | 21.61 sq |