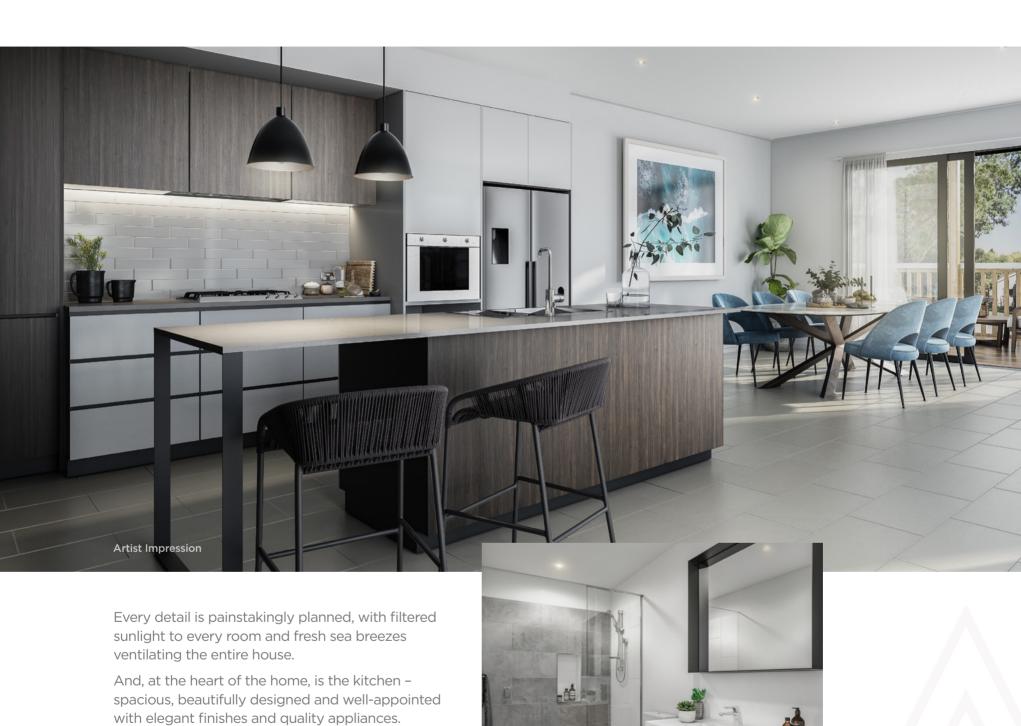

Downstairs the kitchen and indoor dining areas open up to an alfresco dining terrace and private courtyard.

The second level features three air conditioned bedrooms and a study – with the remarkable master suite having its own private balcony that leads to a spacious roof deck on the third floor.

#### Standard features

- Energy efficient, 6-star rating
- Double glazing throughout
- Photo-voltaic solar panels
- Reverse cycle heating and cooling to living areas and bedrooms
- Natural sandstone feature paving to front entry porch
- Reconstituted stone kitchen benchtops
- BBQ connected to mains gas
- Wall mounted 55" flatscreen Smart TV
- 12 month defect rectification period supported by RACV home assist with 24 hour cover, 7 days a week, every day of the year
- Single deposit and contract with no progress payments.