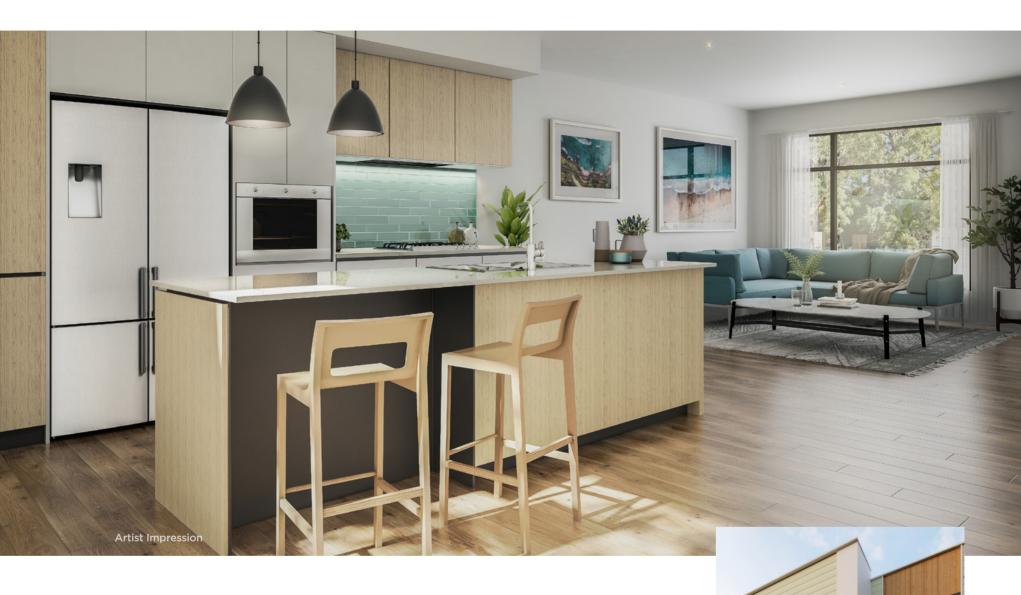

Downstairs the kitchen and indoor dining areas open up to an alfresco dining terrace and private courtyard.

The second level features three air conditioned bedrooms and a study – with the remarkable master suite having its own private balcony that leads to a spacious roof deck on the third floor.

#### Standard features

- Energy efficient, 6-star rating
- Double glazing throughout
- Photo-voltaic solar panels
- Reverse cycle heating and cooling to living areas and bedrooms
- Natural sandstone feature paving to front entry porch
- Reconstituted stone kitchen benchtops
- BBQ connected to mains gas
- Wall mounted 55" flatscreen Smart TV
- 12 month defect rectification period supported by RACV home assist with 24 hour cover, 7 days a week, every day of the year
- Single deposit and contract with no progress payments.