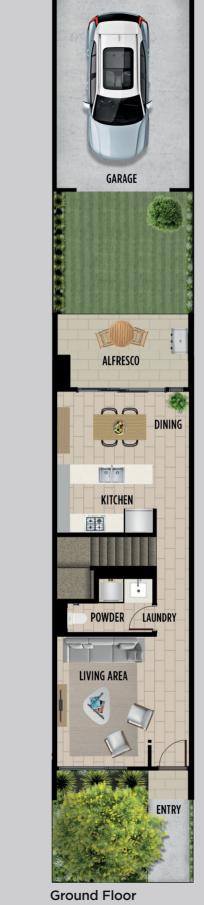

The Swan Floorplan

| Area         | Sq metres        | Squares  |
|--------------|------------------|----------|
| Ground Floor | 50m <sup>2</sup> | 5.38 sq  |
| First Floor  | 46m²             | 4.95 sq  |
| Garage       | 26m²             | 2.80 sq  |
| Porch        | 2m²              | 0.21 sq  |
| Alfresco     | 7m²              | 0.75 sq  |
| Total        | 131m²            | 14.10 sq |