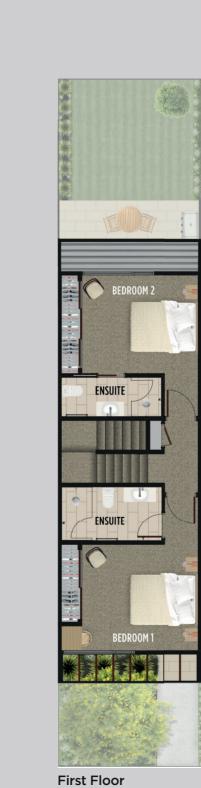

The Swan Floorplan

| Area         | Sq metres        | Squares  |
|--------------|------------------|----------|
| Ground Floor | 50m <sup>2</sup> | 5.38 sq  |
| First Floor  | 46m²             | 4.95 sq  |
| Garage       | 26m²             | 2.80 sq  |
| Porch        | 2m²              | 0.21 sq  |
| Alfresco     | 7m²              | 0.75 sq  |
| Total        | 131m²            | 14.10 sq |

Upstairs a well appointed luxury bathroom is centred between two spacious bedrooms that overlook the front and rear garden areas.

It's an inspired, exquisitely designed home.

Artist Impressions are used throughout the brochure.