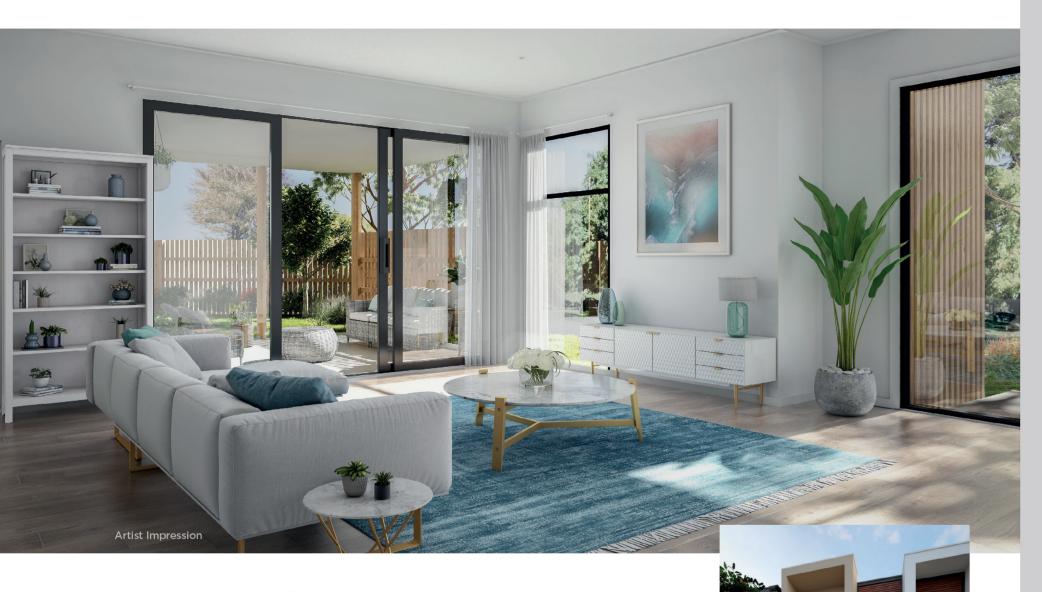

## Open Space

The Swan is a beautiful, well-appointed townhome featuring free flowing open space over two floors.

Downstairs an open plan living room neatly integrates with an impressive designer kitchen that opens up to an alfresco dining area and secluded private garden.

Upstairs a well appointed luxury bathroom is centred between two spacious bedrooms that overlook the front and rear garden areas.

It's an inspired, exquisitely designed home.

Artist Impressions are used throughout the brochure.