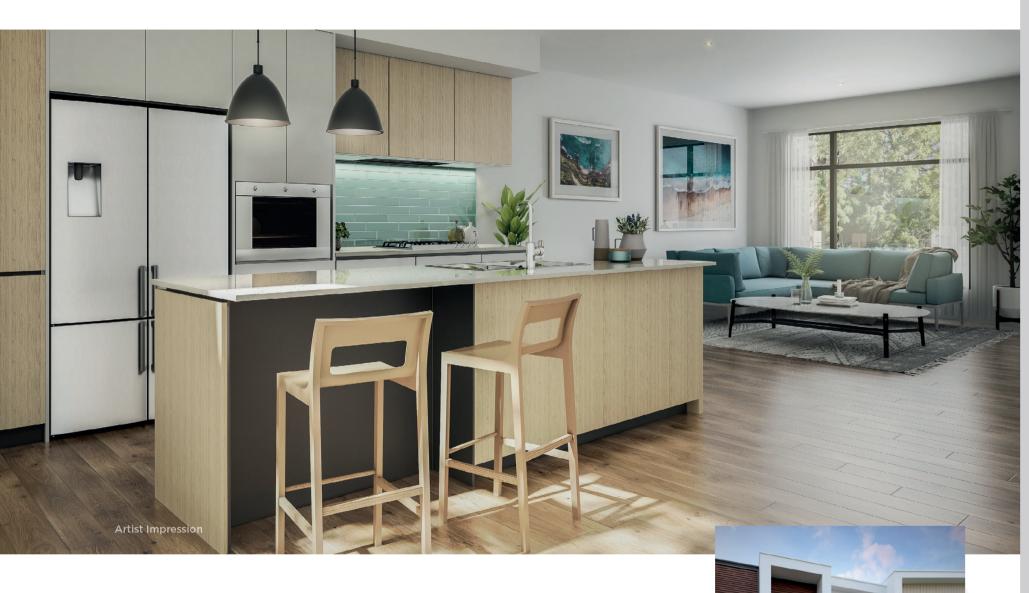

## Ultra efficient

The materials and design of The Swan were selected and developed to suit the coastal environment at QUAY2, Torquay.

The Swan features a 6 star energy rating, reverse cycle heating and cooling, double-glazing and advanced solar power, while natural fresh sea breezes ventilate the entire home.

## Open Space

The Swan is a beautiful, well-appointed townhome featuring free flowing open space over two floors.

Downstairs an open plan living room neatly integrates with an impressive designer kitchen that opens up to an alfresco dining area and secluded private garden.