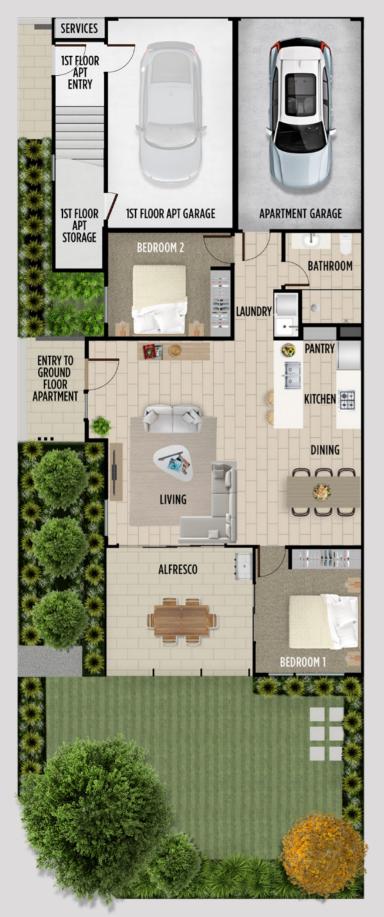

## The Whitehaven Floorplan

| Area         | Sq metres         | Squares  |
|--------------|-------------------|----------|
| Ground Floor | 90m <sup>2</sup>  | 9.68 sq  |
| Garage       | 25m <sup>2</sup>  | 2.69 sq  |
| Porch        | 7m <sup>2</sup>   | 0.75 sq  |
| Alfresco     | 16m <sup>2</sup>  | 1.72 sq  |
| Total        | 138m <sup>2</sup> | 14.84 sq |

**Ground Floor** 